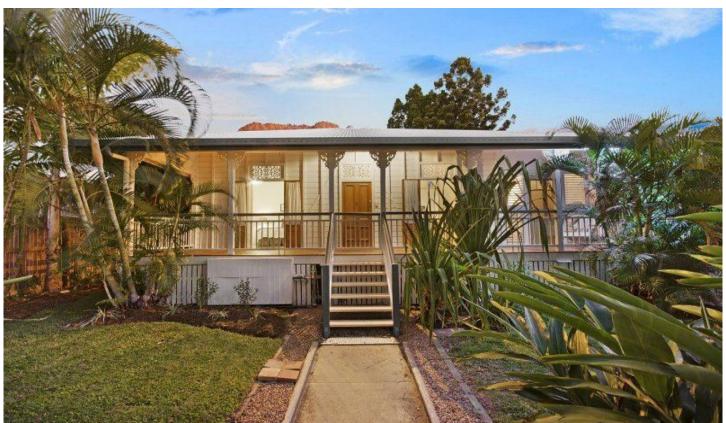

## 36 Paxton Street NORTH WARD QLD

You will instantaneously sense charm in this much loved character abundant lowset home.

Enhancing all we love including ornate fretwork, French doors, casement windows, timber flooring, tongue and groove walls, central archway with stained glass panels as well as beautiful front veranda, this girl has a lot to flaunt.

With the addition of an incredible back deck and oversized outdoor covered area, entertaining is nothing short of spectacular with pool and Castle Hill back drop.

Located on a tropically landscaped 845m2 block in glorious North Ward there is so much to love!!!