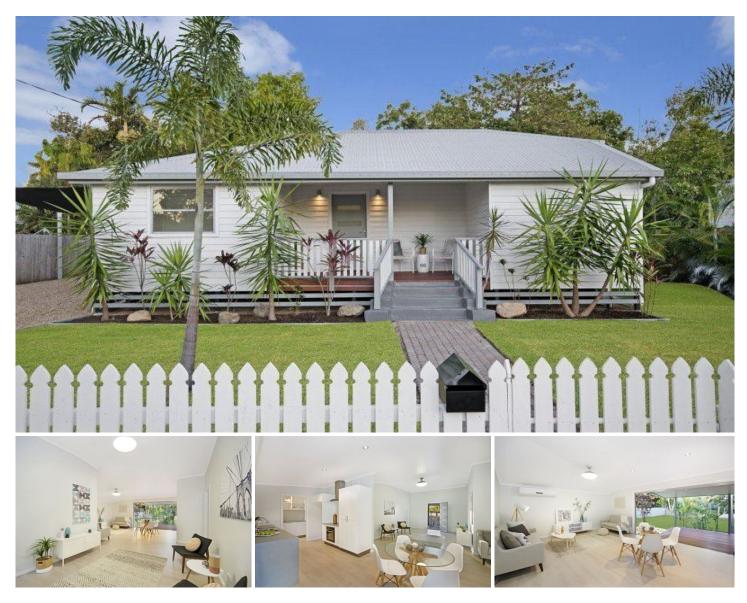

## 88 Queens Road HERMIT PARK QLD

This home has been renovated to the highest standard and that includes roof, electrical, plumbing and complete refit.

This "Little Miss" is all but a new build with only a shadow of her former self remaining.

A neutral palette base and stylish appointments make this home an exceptional proposition for those with exacting standards needing City proximity.

Open plan living leads to an 8x4sqm deck and an expansive 809sqm yard. City slick, ready and waiting, this stunner won't have to dazzle for long...

Be quick as it will be gone ... !!!

Features:

https://www.kingsberry.com.au