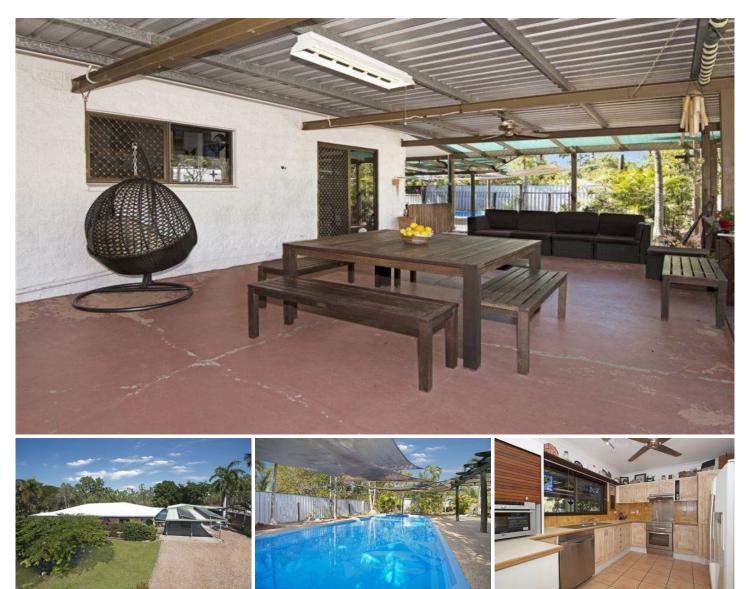

## 27 Carbine Court KELSO QLD

With fabulous established gardens and set back from the road up a private driveway, you will find this gorgeous quiet rural retreat perfect for a growing family.

This property will tick all the boxes!

So many extra's on offer including: Large In-ground Fibreglass Pool - 9 x 4m Double Garage/Workshed + Double Carport Extra Storage space off Garage Solar Panels x 16 - 3.2kw Solar Remote Entry Gates Bore with pop-up irrigation points x 16 in the front garden Garden Sheds x 2 Deluxe Edition Chicken Coop Bird Averies x 3 Fully fenced with double gate access to the rear of the 4 🛤 1 🚰 6 🚘