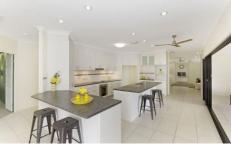

Centrally located, the kitchen opens on to the enclosed alfresco patio and includes double fridge space plus

4 🕮 2 📛 3 🖨

**Price** : \$ 590,000 **Land Size** : 2367 sgm

View: https://www.kingsberry.com.au/sale/qld/tow