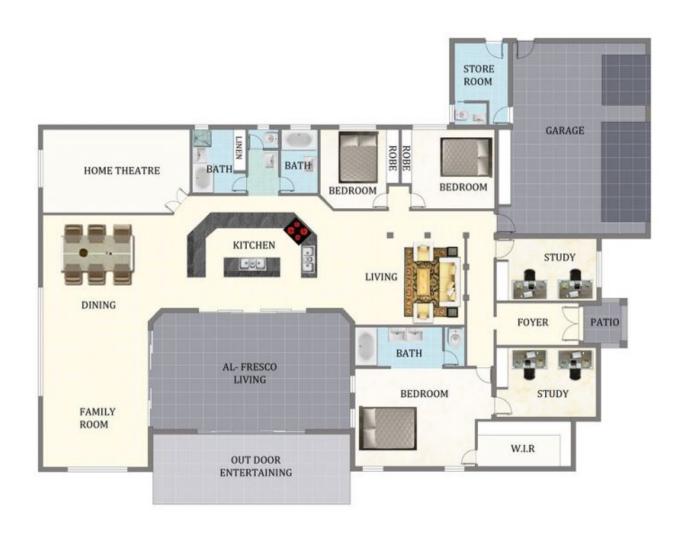

## 39 Shoalmarra Drive MOUNT LOW QLD

Are you looking for a home with extraordinary size? Good news, we have a magnificent 492 sqm home on a 2,367 sqm allotment in a popular pocket of Mount Low. This family designed home provides four living areas, four generous size bedrooms plus a study from the parents retreat.

The master suite boasts a full size bathroom, a generous amount of liveable space, study and sizable walk in wardrobe.

Living space is abundant with lounge room, family dining and play area, fully enclosed alfresco space plus a substantial theatre room.

Centrally located, the kitchen opens on to the enclosed alfresco patio and includes double fridge space plus

4 🕮 2 📛 3 🖨

**Price** : \$ 590,000 **Land Size** : 2367 sgm

View: https://www.kingsberry.com.au/sale/qld/tow