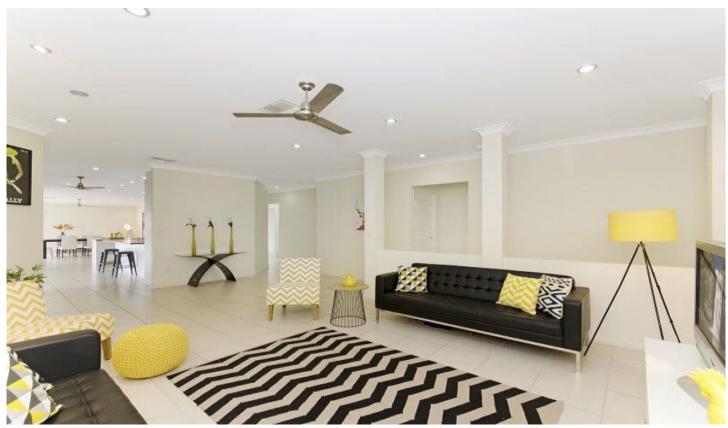

The master suite boasts a full size bathroom, a generous amount of liveable space, study and sizable walk in wardrobe.

Living space is abundant with lounge room, family dining and play area, fully enclosed alfresco space plus a substantial theatre room.