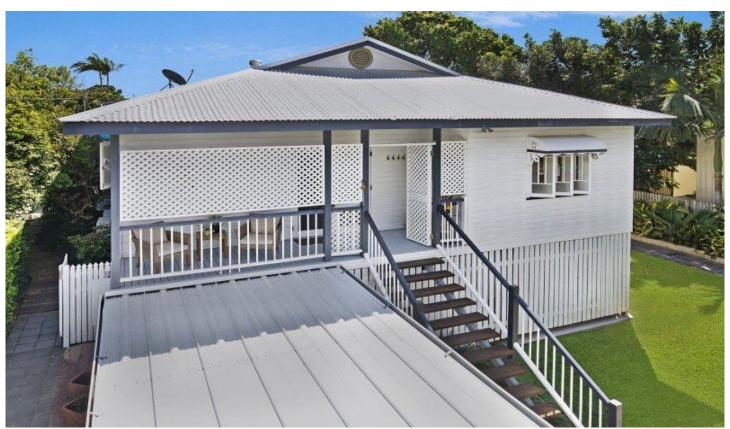

## 60 Sherriff Street HERMIT PARK QLD

You will instantaneously sense pure quality and the warmth present in this beautiful family home. With a wonderful layout allowing two separate living zones, teenagers and guests will have their own privacy.

The open plan kitchen is stunning with white and sage toning indicative of the homes' grounded practicality as well as connecting to the spacious deck overlooking pool, fully irrigated and professionally landscaped 809sqm yard.

The downstairs area is also zoned, music room and lockable workshop as well as tremendous space for trailers, tinnies and additional cars.

This home is beyond Easy and also has the added bonus of the highly sought after Pimlico school zone.