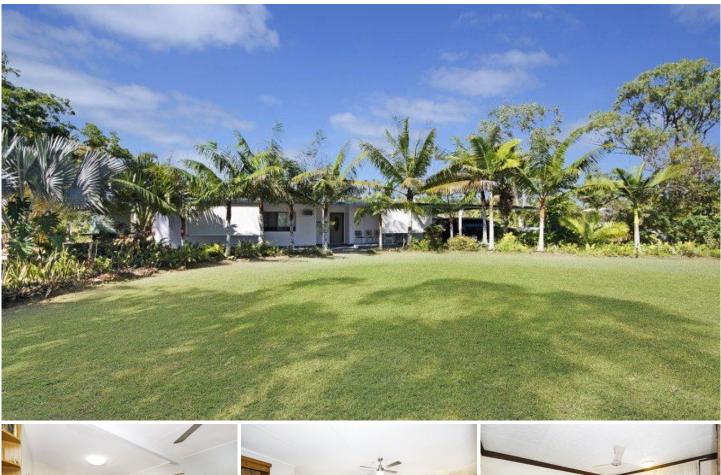

## 105 Mount Low Parkway MOUNT LOW QLD

We just love this acreage property and we think you will too. Plenty of devotion has gone into making this Mount Low property a home, super neat with extras including solar power, working bore, generous outdoor living space and teenage retreat.

Three fabulous size bedrooms, master bedroom includes built in wardrobes and shower room. Open plan living area inside, with modernised kitchen including pantry, dishwasher and gas cooking.

Liveable features include:

- 5KW of solar power (12 panels)
- Air conditioning
- Tiled living areas
- Internal laundry