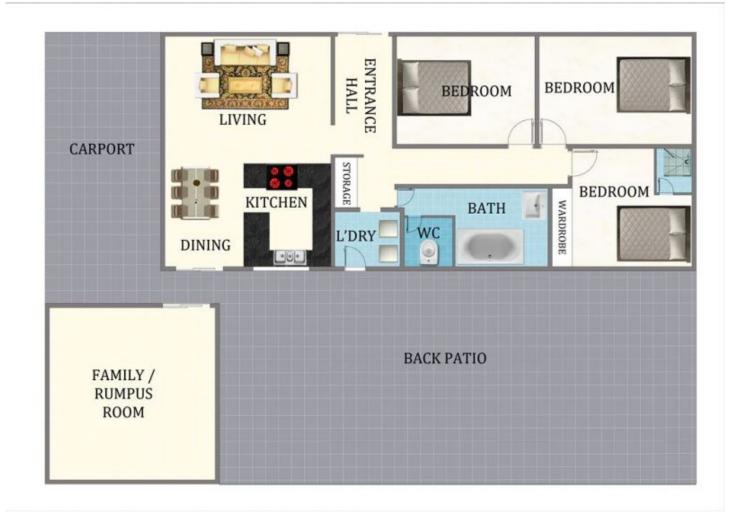

Three fabulous size bedrooms, master bedroom includes built in wardrobes and shower room. Open plan living area inside, with modernised kitchen including pantry, dishwasher and gas cooking.

Liveable features include:

## 3 🛤 1 🚔 5 🚘

| Price     |   |
|-----------|---|
| Land Size | е |
| View      |   |

: \$ 348,000

ze: 4585 sqm

: https://www.kingsberry.com.au/sale/qld/tow nsville-district/mount-low/residential/house/4 326256