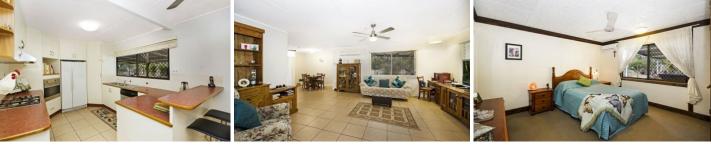

Three fabulous size bedrooms, master bedroom includes built in wardrobes and shower room. Open plan living area inside, with modernised kitchen including pantry, dishwasher and gas cooking.

Liveable features include:

- 5KW of solar power (12 panels)
- Air conditioning
- Tiled living areas
- Internal laundry