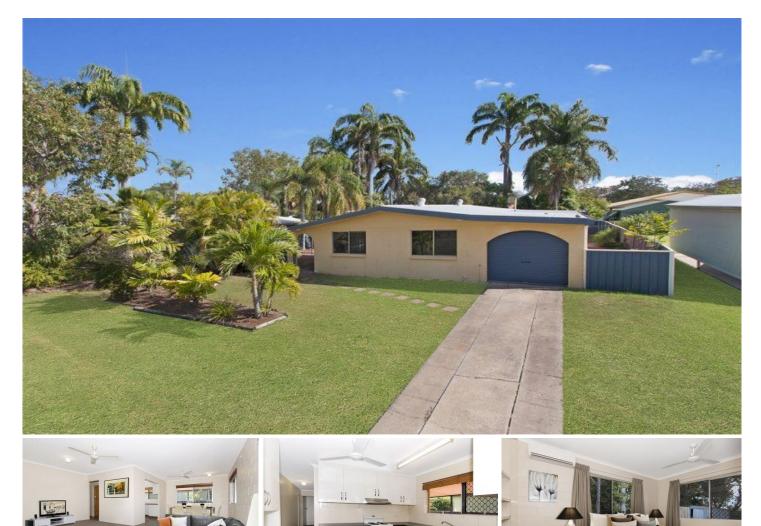

## 15 Honeysuckle Drive ANNANDALE QLD

This solid home offers user friendly design that allows you to live and entertain outdoors in a functional and appealing space.

Warmer months are on the way so why not spend your weekends splashing in the pool or entertaining friends poolside under the expansive covered patio - perfect for all occasions.

A large open plan living and dining area provides plenty of natural light and flows effortlessly to the outdoor patio. The kitchen is central and well equipped with loads of cupboard space, large fridge and microwave cavity.

The three bedrooms are complete with air-conditioning, ceiling fans, built ins and all having easy access to the main bathroom. There is a separate room which could be utilised as a study or store room.

Situated in admirable Annandale this home is ideal for poolside entertaining.