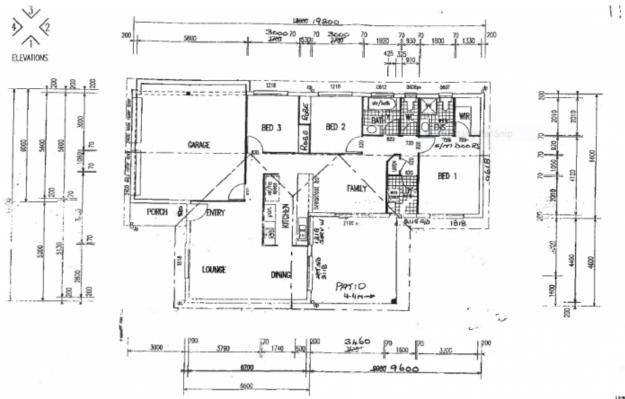

## 9 Kulwin Court ANNANDALE QLD

It is a pleasure to present to the market, for the first time, this meticulously well- loved home.

This impressive property was constructed with relaxed family living and entertaining in mind. It showcases three sizeable bedrooms, two bathrooms, multiple living areas and an intelligent floor design to create an incredible, family friendly home.

With superior style and sophistication, the open plan, gourmet kitchen is a chef's delight and the beating heart of the home. Quality fixtures and finishes, expansive breakfast bar, extensive bench and cupboard storage, ensure a well-appointed space that is sure to impress those that love entertaining.

Looking for more? Check out the generous rumpus room, ideal for formal dining, a kid's activity room or relaxing retreat, - your choice. Saunter to your covered al-fresco entertaining area - perfect for all year round comfort,

UVING 117.04 Sqm GARAGE 34.28 Sqm PORCH 3.60 Sqm TOTAL 154.92 Sqm