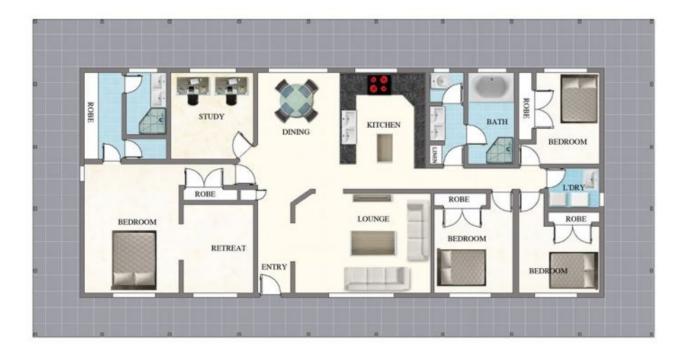

The home provides large semi open plan lounge and generous dining room from the kitchen. Time is divine in this family sized kitchen, there is ample storage and preparation space and gorgeous garden views.

Master is really generous in size, walk through wardrobe, separate toilet, en-suit with dual vanity and wait for it .... an adjoining lounge or study room. Designed to accommodate this is an amazing space with endless possibilities.