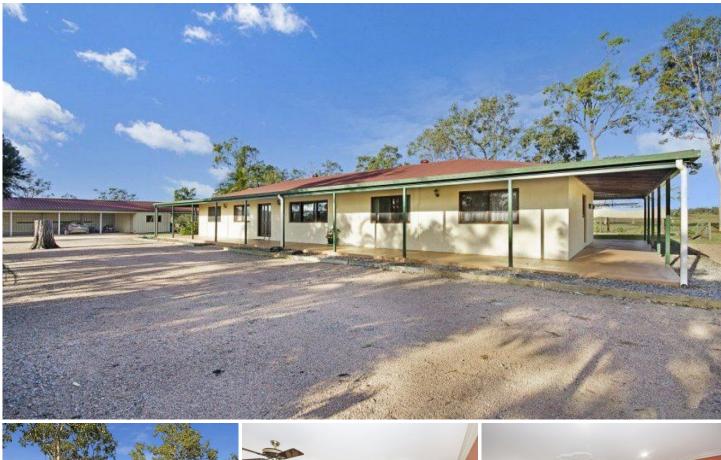

## 1/168 Purono Parkway YABULU QLD

This is the life, 25 acres, large ranch styled home plus dam and three horse paddocks. Are you looking for acreage around Townsville and just not finding what you are looking for? This acreage property gives you a sizeable five bedroom home, with full wrap around verandas and parents retreat.

The home provides large semi open plan lounge and generous dining room from the kitchen. Time is divine in this family sized kitchen, there is ample storage and preparation space and gorgeous garden views.

Master is really generous in size, walk through wardrobe, separate toilet, en-suit with dual vanity and wait for it .... an adjoining lounge or study room. Designed to accommodate this is an amazing space with endless possibilities.