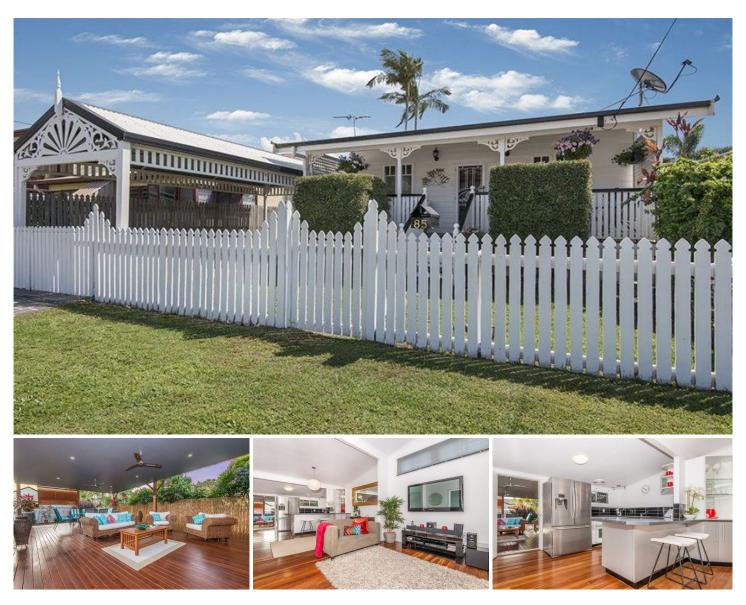

## 85 Tully Street SOUTH TOWNSVILLE QLD

Sensational enough to make the front page of most Queensland home magazines, her whimsical street appeal is alluringly classical and combined with her city address provides a sensational lifestyle option. This little lady is perfect for downsizing or the beginning of your real estate journey and will supply you an enviable lifestyle. Compact in size as most this era was, the current owner has added the most incredible covered deck that truly inspires tropical living while doubling her floor area. Neat as a pin, secure and fabulously landscaped this lady deserves your immediate attention, why not ??? she is cover Girl material.

## Features:

- Located in convenient South Townsville, close to CBD, restaurants and schools

- Updated kitchen and bathroom, polished timber floors