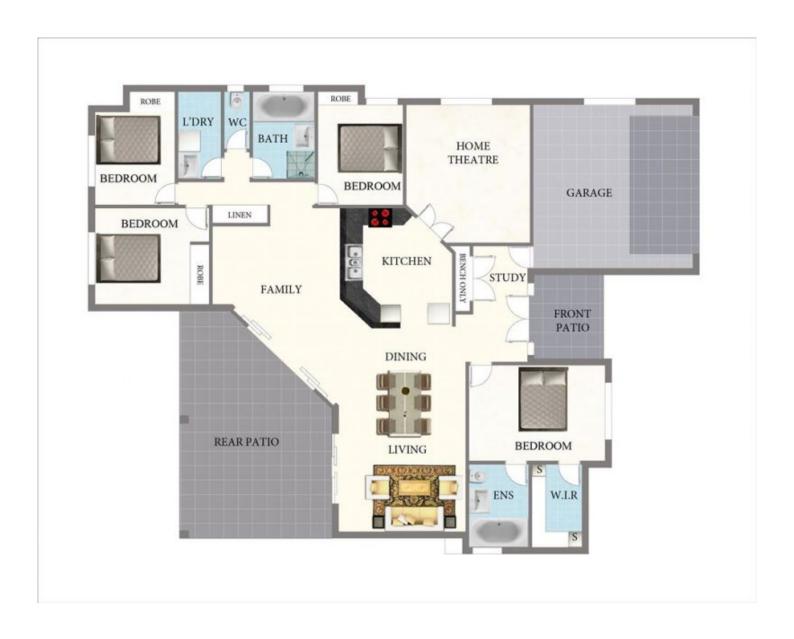

Everything you expect is included in this home, spacious family size living spaces including threatre room and generous open living from the kitchen. Neat study area to the foyer and four roomy bedrooms.

Master bedroom includes walk in wardrobe plus bathroom size ensuite with double shower, including rain fall shower head. Separate spa bath to the main bathroom, located 4 🕮 2 🖺 5 🖨

**Price** : \$ 632,000 **Land Size** : 2493 sqm