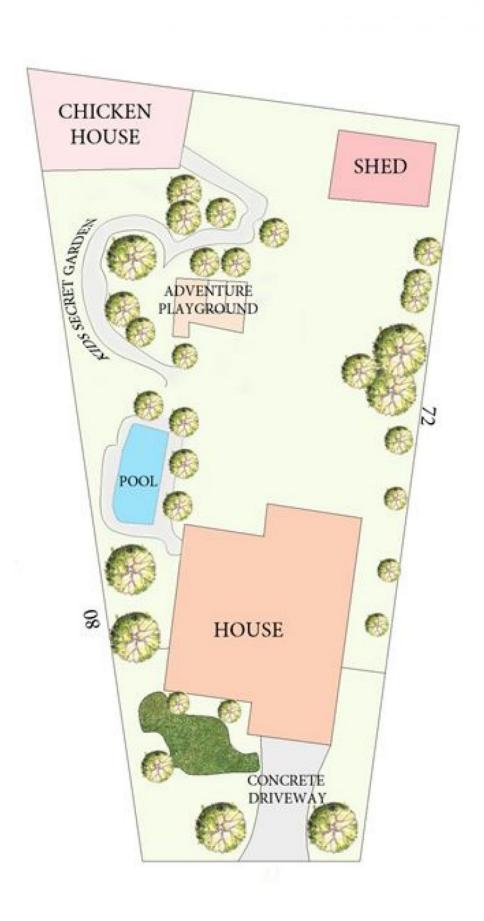

## 3 Shoalmarra Drive MOUNT LOW QLD

Everyone and everything is catered for at this Mount Low property.

A spacious four bedrooms home with two living areas inside, large in-ground pool, family size outdoor patio and includes a work shed and solar power all on 2,500 sqm allotment.