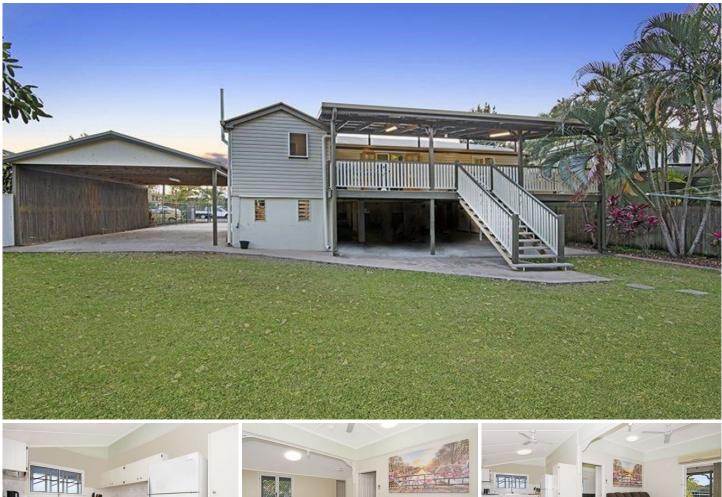

## **5 O'Connor Street ROSSLEA QLD**

Spruiking a huge covered rear deck, meticulous renovations throughout and a seemingly never-ending rear yard, this girl is ready for you to move into today. A simple styling exercise will place her in vogue.

Featuring an ornate framework, polished timber floors, French doors and high ceilings, she has been meticulously renovated to take advantage of the tropical lifestyle we all seek.

Situated on a substantial 1012msqm block with a beautiful shade tree as a centrepiece- there is scope to design your own landscape just the way you want it, or use the space for a pool, shed or potential second dwelling.

## Features:

- Entertain the masses on the huge covered rear deck