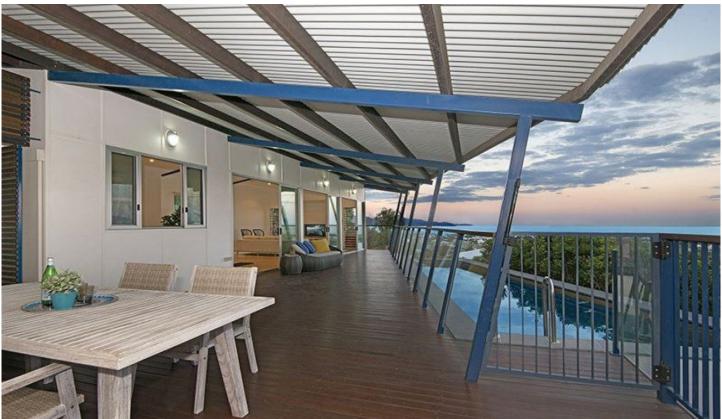

Interior decor is impeccable, with neutral tones ensuring an elegant colour palette while timber flooring grounds this magnificent property. Crucial service areas are also up to date thanks to a stylish yet timeless kitchen and modern bathrooms. The open plan living area and an expansive covered deck overlook stunning pebblecrete pool and articulate tropical living.

Enjoy the benefits of living "above it all" on the lower slopes of Castle Hill, relax and enjoy the 768sqm fully fenced

5 🗀 3 🖺 2 🖨

**Price** : \$ 810,000 **Land Size** : 768 sgm

View: https://www.kingsberry.com.au/sale/qld/tow