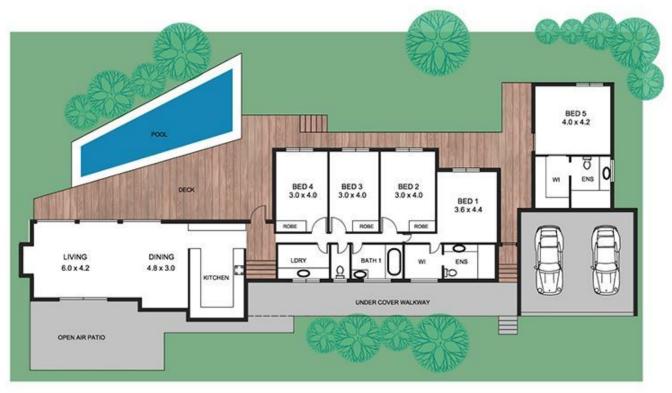

## 11 Toorak Place CASTLE HILL QLD

As your inspection will soon reveal, our subject property offers much more than beautiful city and ocean views. Discover a quality contemporary home providing duality indoor outdoor living, bathrooms & garaging, together with five double bedrooms. One separate pod room with its own ensuite and walk-in robe.

Interior decor is impeccable, with neutral tones ensuring an elegant colour palette while timber flooring grounds this magnificent property. Crucial service areas are also up to date thanks to a stylish yet timeless kitchen and modern bathrooms. The open plan living area and an expansive covered deck overlook stunning pebblecrete pool and articulate tropical living.

Enjoy the benefits of living "above it all" on the lower slopes of Castle Hill, relax and enjoy the 768sqm fully fenced

5 🗀 3 🖺 2 🖨

**Price** : \$ 810,000 **Land Size** : 768 sgm

View: https://www.kingsberry.com.au/sale/qld/tow

TOTAL AREA :350.00 sq.m

## 11 TOORAK