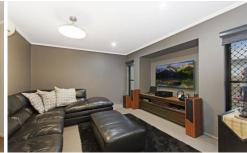

Master suite is located at the rear of the home and features a large walk through wardrobe and Hollywood styled ensuite with dual vanity and Caesar stone vanity top.

Liveable features include:

- Generous separate theatre room