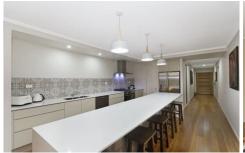

## 33 Marblewood Circuit MOUNT LOW QLD

Newly built and situated on a 1,092 sqm this gorgeous Cougar Home features an amazing alfresco outdoor living, powered work shed and stunning inclusions.

Devine kitchen and family living spaces, including Caesar stone preparation benches and two pack soft closing draws with long clean lines that lead you directly into the walk in pantry. Luxurious additions with a 900mm stainless steel gas/electronic oven, drop down double kitchen sink and an abundance of preparation space.