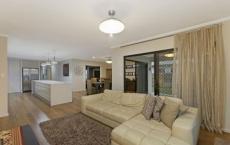

## 33 Marblewood Circuit MOUNT LOW QLD

Newly built and situated on a 1,092 sqm this gorgeous Cougar Home features an amazing alfresco outdoor living, powered work shed and stunning inclusions.

Devine kitchen and family living spaces, including Caesar stone preparation benches and two pack soft closing draws with long clean lines that lead you directly into the walk in pantry. Luxurious additions with a 900mm stainless steel gas/electronic oven, drop down double kitchen sink and an abundance of preparation space.