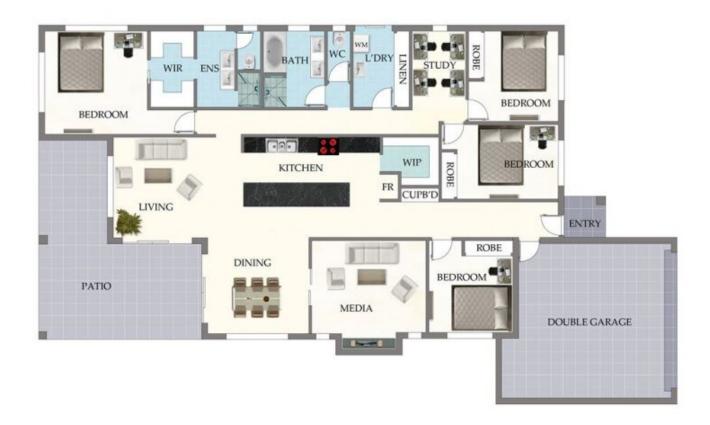

## 33 Marblewood Circuit MOUNT LOW QLD

Newly built and situated on a 1,092 sqm this gorgeous Cougar Home features an amazing alfresco outdoor living, powered work shed and stunning inclusions.

Devine kitchen and family living spaces, including Caesar stone preparation benches and two pack soft closing draws with long clean lines that lead you directly into the walk in pantry. Luxurious additions with a 900mm stainless steel gas/electronic oven, drop down double kitchen sink and an abundance of preparation space.

Master suite is located at the rear of the home and features a large walk through wardrobe and Hollywood styled ensuite with dual vanity and Caesar stone vanity top.

Liveable features include:

- Generous separate theatre room