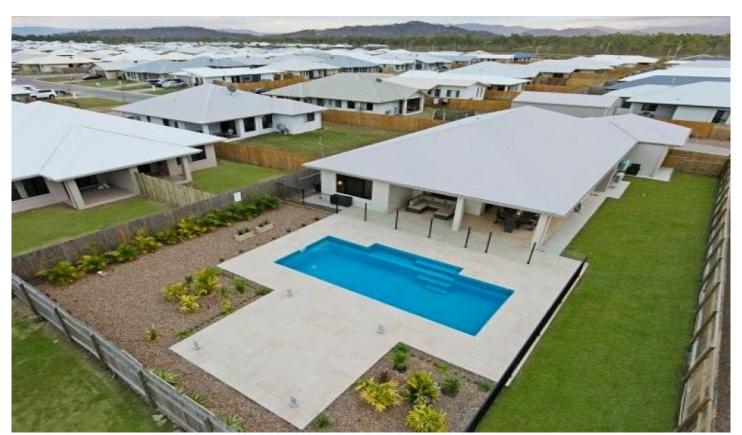

## 33 Marblewood Circuit MOUNT LOW QLD

Newly built and situated on a 1,092 sqm this gorgeous Cougar Home features an amazing alfresco outdoor living, powered work shed and stunning inclusions.

Devine kitchen and family living spaces, including Caesar stone preparation benches and two pack soft closing draws with long clean lines that lead you directly into the walk in pantry. Luxurious additions with a 900mm stainless steel gas/electronic oven, drop down double kitchen sink and an abundance of preparation space.

## 4 🕮 2 🖺 4 👄

Price : \$ 600,000 Land Size : 1092 sgm

View: https://www.kingsberry.com.au/sale/qld/tow

nsville-district/mount-low/residential/house/4

326291

Ben Kingsberry 07 4772 2022 0438 792 652

ben.kingsberry@tsvharcourts.com.au