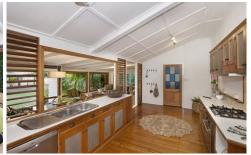

Emphasis is on abundant living zones, wrap around verandas with louver banks provide a great reading and study area, the formal lounge allows for big screen entertaining or the restful informal garden lounge is perfect for friends and family.