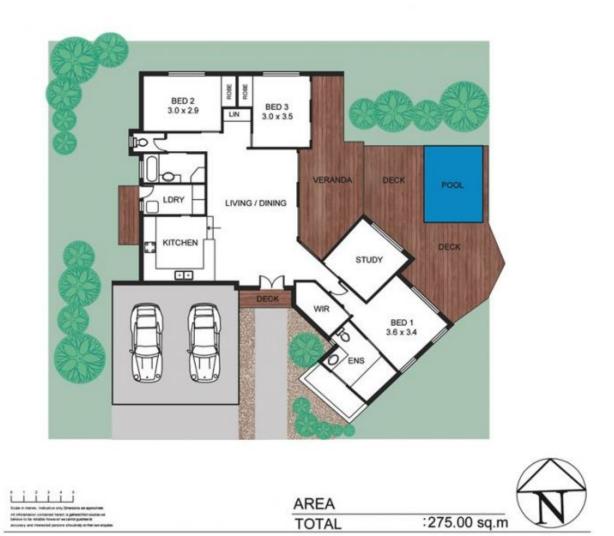

| Price | 1.1 | \$<br>8 |
|-------|-----|---------|

3 🍋 2 📛 2 🖨

Land Size : 945 sqm View

:\$860,000

: https://www.kingsberry.com.au/sale/qld/tow nsville-district/castle-hill/residential/house/4 326301

Ben Kingsberry 07 4772 2022 0438 792 652 ben.kingsberry@tsvharcourts.com.au