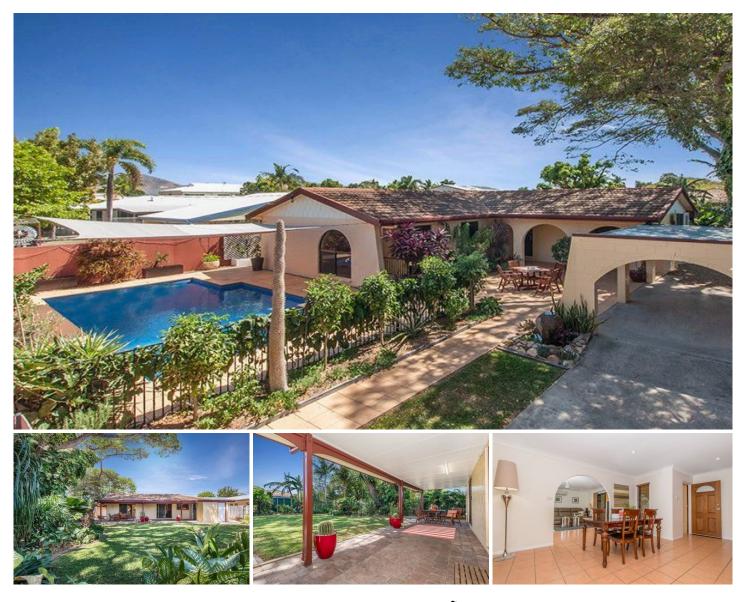

## 47 Thompson Street AITKENVALE QLD

You will be living in your own set of "Under the Tuscan Sun" in this risporte (restful), immaculate, Mediterranean, lowset home.

Beautifully appointed; featuring a newly modified galley kitchen incorporating plenty of storage & separate dining leads to the all weather verandah overlooking spectacular Raintree & manicured tropical gardens.

Generous bedrooms & a master room with pool outlook set the scene for lazy morning sleep ins. Courtyard entertaining by the pool makes for late arvo wine & wind down.

Secure entry & electric gates ensure that privacy is paramount in your Tuscan Setting.