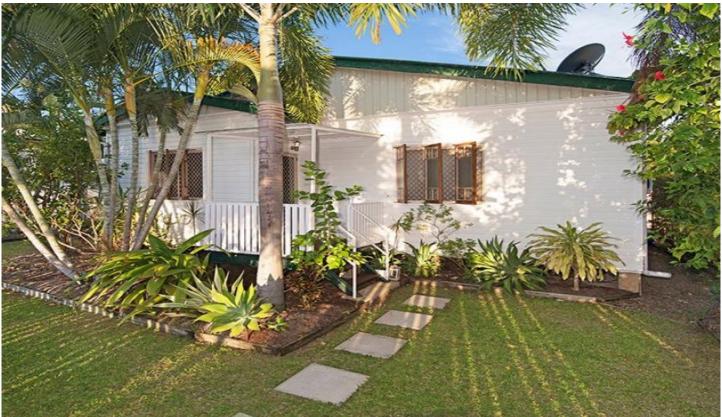

## 19 Henry Street WEST END QLD

With good looking street appeal and blessed with an enviable 810sqm allotment, this girl has a lot to flaunt.

She has an innate energy within and is ready to move into with lovely character bathroom and spacious retro kitchen. There are so many options with this fabulous property live in now and plan to extend or raise later like surrounding neighbours are, or add your own touches and enjoy a beautiful area and large block.

This is the perfect starter or the perfect real estate destination. Little Miss "Spunky" sure has a lot of get up and go....

## Features:

- Blessed with good street appeal this cottage has a lot to

2 🕮 1 🟪 2 🚘

**Price** : \$ 295,000 **Land Size** : 810 sqm

View: https://www.kingsberry.com.au/sale/qld/tow

nsville-district/west-end/residential/house/43