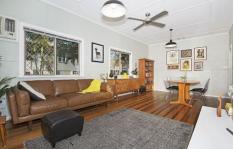

## 19 Henry Street WEST END QLD

With good looking street appeal and blessed with an enviable 810sqm allotment, this girl has a lot to flaunt.

She has an innate energy within and is ready to move into with lovely character bathroom and spacious retro kitchen. There are so many options with this fabulous property live in now and plan to extend or raise later like surrounding neighbours are, or add your own touches and enjoy a beautiful area and large block.

## Features:

- Blessed with good street appeal this cottage has a lot to

2 🕮 1 🟪 2 🚘

**Price** : \$ 295,000 **Land Size** : 810 sqm

View: https://www.kingsberry.com.au/sale/qld/tow

nsville-district/west-end/residential/house/43