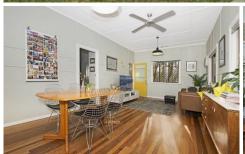

## 19 Henry Street WEST END QLD

With good looking street appeal and blessed with an enviable 810sqm allotment, this girl has a lot to flaunt.

She has an innate energy within and is ready to move into with lovely character bathroom and spacious retro kitchen. There are so many options with this fabulous property live in now and plan to extend or raise later like surrounding neighbours are, or add your own touches and enjoy a beautiful area and large block.

## Features:

- Blessed with good street appeal this cottage has a lot to

2 🕮 1 🟪 2 🚘

**Price** : \$ 295,000 **Land Size** : 810 sqm

View: https://www.kingsberry.com.au/sale/qld/tow

nsville-district/west-end/residential/house/43