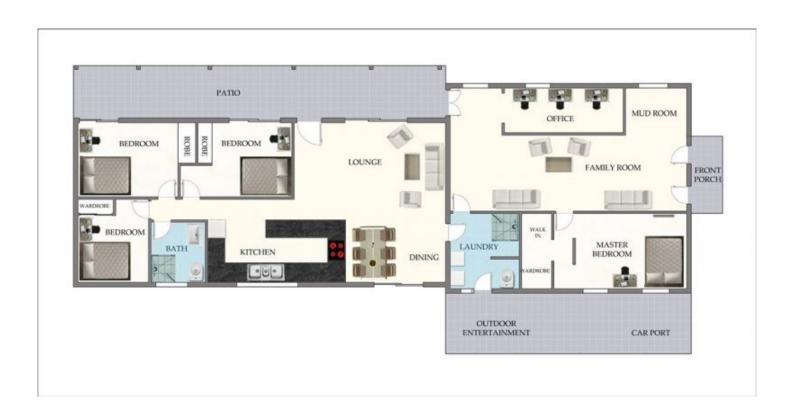

Inside this home you'll be impressed by the extra large family room, including Mud Room and direct office access. The kitchen provides ample preparation and storage space and is central to the living and dining room. The master bedroom is a perfect parents retreat, it has been designed to be roomy right through to the walk in wardrobe.