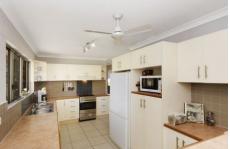

Inside this home you'll be impressed by the extra large family room, including Mud Room and direct office access. The kitchen provides ample preparation and storage space and is central to the living and dining room. The master bedroom is a perfect parents retreat, it has been designed to be roomy right through to the walk in wardrobe.