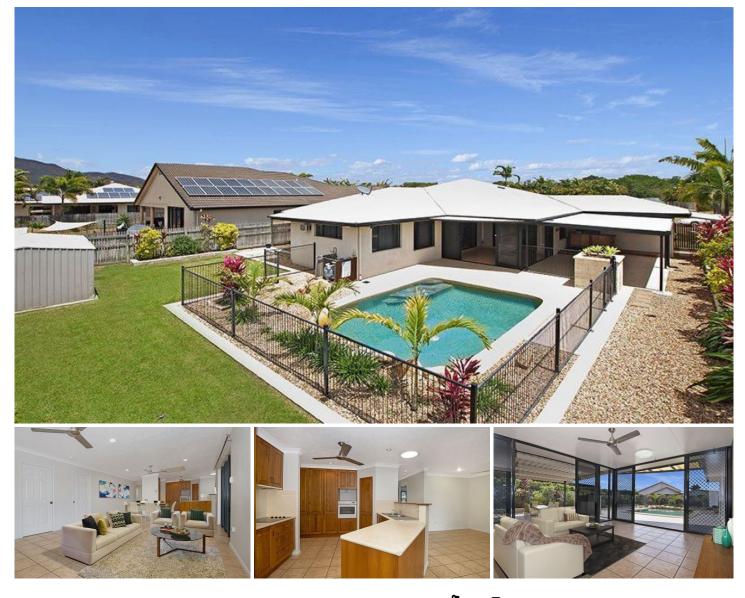

## **5 Timaru Court ANNANDALE QLD**

From the moment that you step into this executive style family home you will be blown away by the sheer space and size of this property. Truly an entertainer's dream spacious open plan living with a wide selection of entertaining options on offer throughout; formal dining, generous private atrium and expansive outdoor patio with deck and bar. This quality family home has been designed with space in mind - perfect for entertaining or relaxing in the privacy of your very own oasis.

The modern kitchen incorporating solid timber cabinetry is at the helm of the living areas and allows you to be engaged when preparing for entertaining.

Master bedroom is complete with ensuite, walk in robe and handy nook, perfect as a study or dressing table!

The enormous outside area could cater for the largest gatherings or for family fun filled days overlooking the sparkling pool and spa. The outside bar is a wonderful focal

4 🛤 2 📛 2 🖨

| Price     | : \$ 520,000 |
|-----------|--------------|
| Land Size | : 761 sqm    |