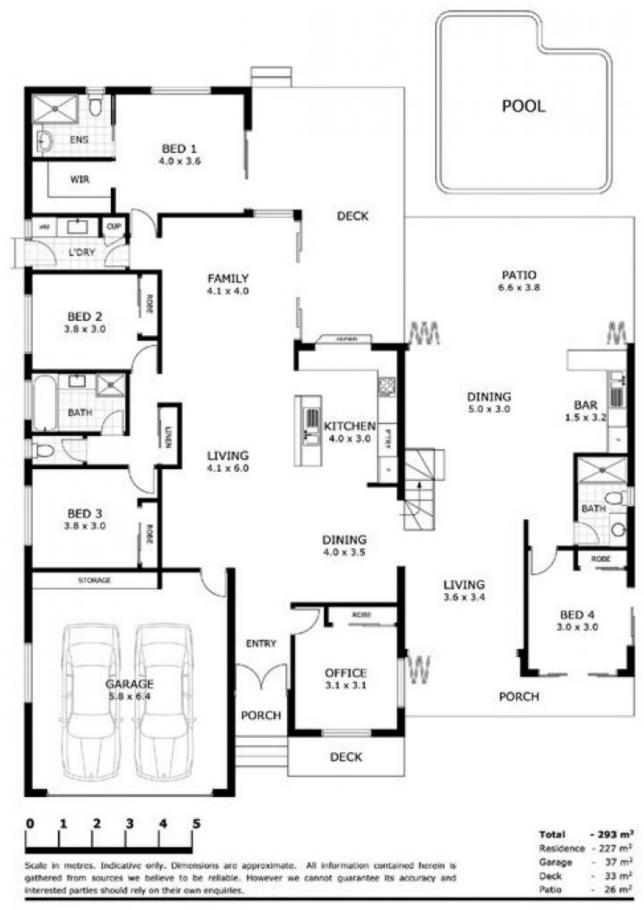

## 8 Horizon Drive DOUGLAS QLD

Being truly blessed with enduring style this home offers luxury and practicality in equal measures. Your inspection will reveal a multitude of highly spec'ed "extras" and the thoughtfully-configured floor plan is sure to facilitate harmonious family living and effortless entertaining. All bedrooms are doubles, with full accommodation suites on both levels catering to all ages and stages.

The solidarity and assurance of robust construction combined with efficient tropical design; that incorporates raked ceilings, generous decking and the most sophisticated outdoor entertaining area and Hampton Inspired pool; offers the astute purchaser ultimate pleasure and peace of mind. Landscaped and fully fenced 704sqm grounds offer ample space.

Add in proximity to the University and Hospital as well as

5 🗀 3 🔓 2 🖨

**Price** : \$ 725,000 **Land Size** : 704 sqm

View: https://www.kingsberry.com.au/sale/qld/tow

nsville-district/douglas/residential/house/432