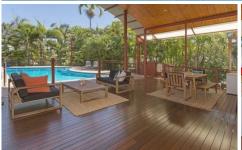

## 13 Sturges Street HERMIT PARK QLD

This stunning Queenslander with Magnificent Maritime inspired extension pays homage to an ultimate Tropical lifestyle and will have you calling for oxygen.

Design focuses on playful spaces, conceived to open the indoors to the outdoors and facilitate cross ventilation. Centre stage is a statement kitchen with red glass splash back, feature shelving and Engineered Stone bench tops opening to an expansive deck and 100,000L deep ended pool.