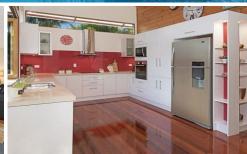

## 13 Sturges Street HERMIT PARK QLD

This stunning Queenslander with Magnificent Maritime inspired extension pays homage to an ultimate Tropical lifestyle and will have you calling for oxygen.

Design focuses on playful spaces, conceived to open the indoors to the outdoors and facilitate cross ventilation. Centre stage is a statement kitchen with red glass splash back, feature shelving and Engineered Stone bench tops opening to an expansive deck and 100,000L deep ended pool.