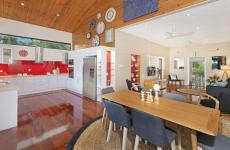

## 13 Sturges Street HERMIT PARK QLD

This stunning Queenslander with Magnificent Maritime inspired extension pays homage to an ultimate Tropical lifestyle and will have you calling for oxygen.

Design focuses on playful spaces, conceived to open the indoors to the outdoors and facilitate cross ventilation. Centre stage is a statement kitchen with red glass splash back, feature shelving and Engineered Stone bench tops opening to an expansive deck and 100,000L deep ended pool.