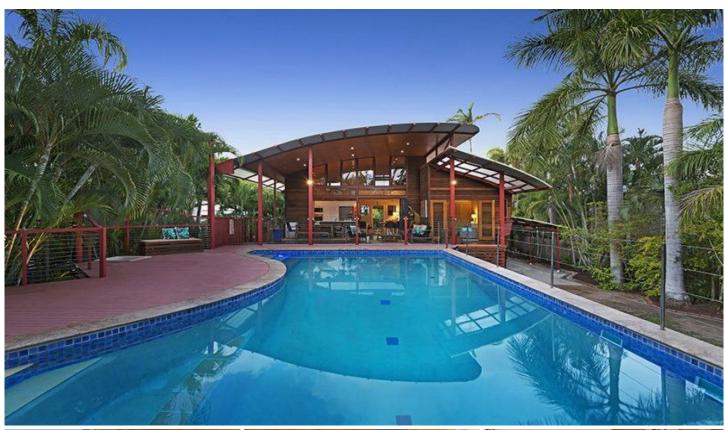

## 13 Sturges Street HERMIT PARK QLD

This stunning Queenslander with Magnificent Maritime inspired extension pays homage to an ultimate Tropical lifestyle and will have you calling for oxygen.

Design focuses on playful spaces, conceived to open the indoors to the outdoors and facilitate cross ventilation. Centre stage is a statement kitchen with red glass splash back, feature shelving and Engineered Stone bench tops opening to an expansive deck and 100,000L deep ended pool.

This is a spectacular family home full of character, space and architectural excellence in the much desired suburb of Hermit Park. This home will leave you breathless!!

Features:

4 🗀 2 🗀 3 🖨

**Price** : \$ 590,000 **Land Size** : 809 sqm