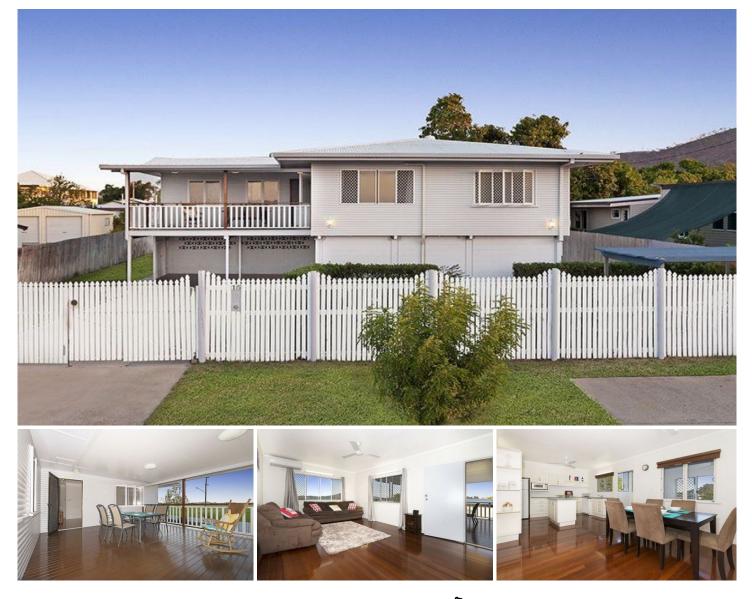

## 15 Dommett Street WULGURU QLD

If you are searching for a family home but the purse strings are tight, then this should be a visitation of priority.

This very well loved and maintained home positioned trackside Wulguru facing open space will prove to be a winner. Odds are that you will love the oversized living area and generous bedrooms and relish in the easy décor. Downstairs currently claimed as the 'men den' provides a large open tiled space fit for the biggest of pool tables, collections or big screen television.

Nothing short of a space sensation this home and its equally large 1012sqm block will have you backing this home all the way.