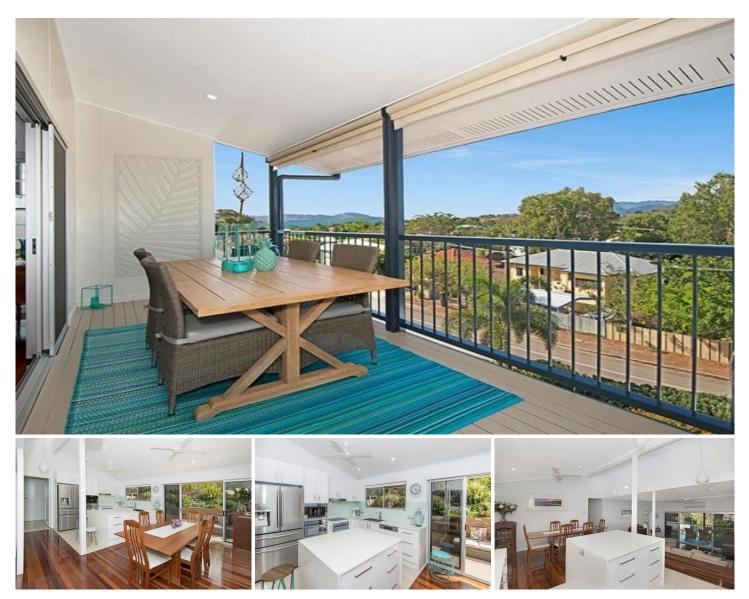

## 1/4-6 Gilbert Crescent NORTH WARD QLD

This luxury Apartment is more of a home than an Apartment; it has the warmth of neutral toning and gorgeous timber flooring with a floor plan that flows to decks and outdoor courtyards taking advantage of stunning Ocean views and the natural bush setting.

It is the high tech kitchen with the best of fixtures that will captivate you, stone bench tops, glass splash backs and VZUG appliances will have you producing the best of Gourmet food.

Low body corporate fees, two garage parking, and plenty of man - storage will entice those who want the best of both worlds a City lifestyle without compromise.