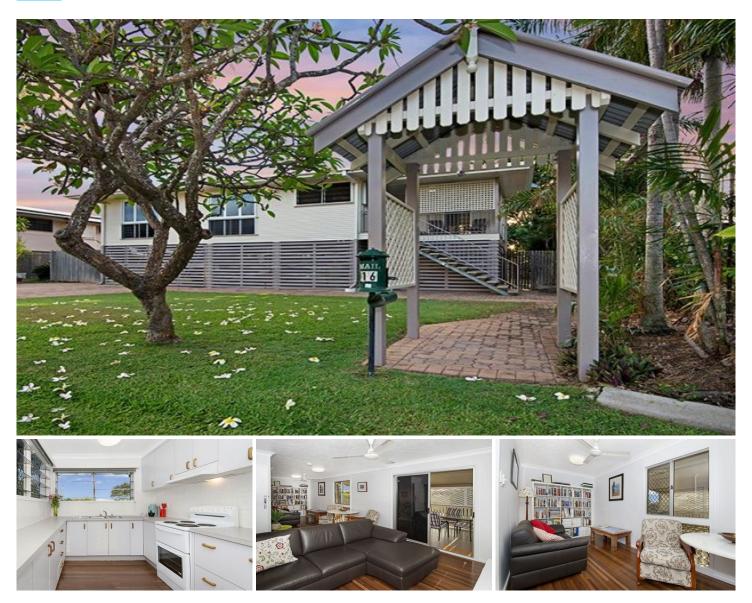

## Harcourts Kingsberry

**16 Goldsworthy HEATLEY QLD** 

This high-set home offers excellent value for money, complimented with a well-designed kitchen, spacious living and three sizeable bedrooms, two areas with air-conditioning and all with ceiling fans.

The home has kept a neutral colour theme and immaculate polished timber floors.

Sitting well back from the street, this quality property provides plenty of privacy and a modern contemporary feel throughout. Impressive combination of space, style and comfort.

Enjoy all year round entertaining on the spacious covered deck, overlooking the established manicured gardens or enjoy a quiet cuppa on the front verandah capturing the breezes.

This charming solid home is bursting with character - won't last long and is a must to inspect!!

- 3 sizeable bedrooms includes, carpet, built ins and ceiling

3 🛤 1 📛 2 🚘

| rice     | : \$ 255,00 |
|----------|-------------|
| and Size | • 630 sam   |

- 00
- - : https://www.kingsberry.com.au/sale/qld/tow nsville-district/heatley/residential/house/432 6332