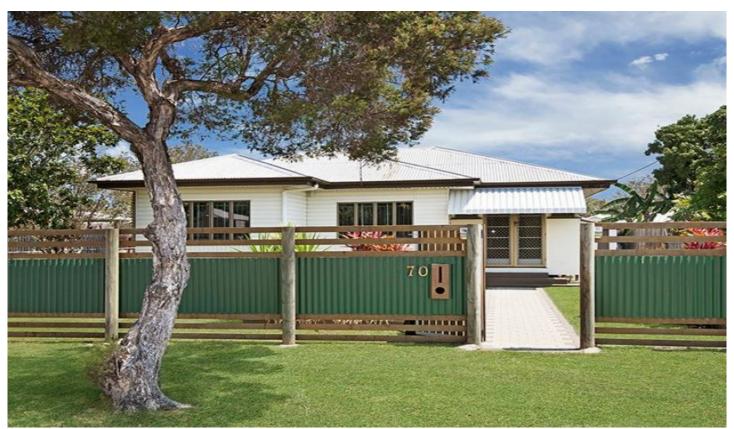

## 70 Howlett Street CURRAJONG QLD

From the moment you enter this impressive well loved post war home, you will instantly feel her robust and genuine construction.

Timber flooring, tongue and groove walls and high ceilings give subtle character while the impressive 809sqm block embellishes space and freedom to design as you will.

Completely immaculate, this girl is adorable! Fresh paint, revamped bathroom, modified character timber kitchen, a fabulous entry porch and separate dining will give you all the space you desire.

This is a great offering in a fabulous part of Currajong.

## Features:

- Located within a quiet pocket of Currajong with parklands

3 🕮 1 🟪 2 🚘

**Price** : \$ 330,000 **Land Size** : 809 sqm

**View**: https://www.kingsberry.com.au/sale/qld/tow

nsville-district/currajong/residential/house/4