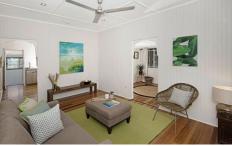

## 70 Howlett Street CURRAJONG QLD

From the moment you enter this impressive well loved post war home, you will instantly feel her robust and genuine construction.

Timber flooring, tongue and groove walls and high ceilings give subtle character while the impressive 809sqm block embellishes space and freedom to design as you will.

Completely immaculate, this girl is adorable! Fresh paint, revamped bathroom, modified character timber kitchen, a fabulous entry porch and separate dining will give you all the space you desire.

This is a great offering in a fabulous part of Currajong.