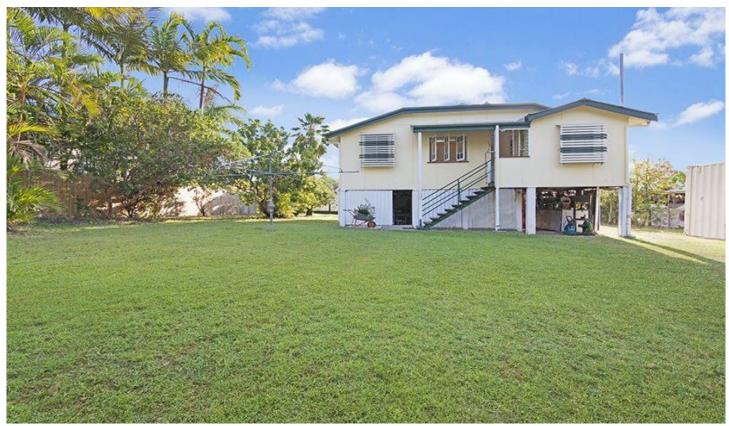

## 33 Sheehan Street BELGIAN GARDENS QLD

On offer is a structurally true and beautifully maintained 1930's gabled home that has her original bones very much intact, leaving you a magnificent canvas to design as you require.

With a generous footprint, this" Lady Luck "is perfect for raising and reconfiguring or simply live in, now safe in the knowledge that you will be banking capital growth. The block has wide frontage and will lend to subdivision or development (STCA) or simply utilised as the happiest playground in Townsville where your children can roam, explore or climb the many established trees.

## 3 🕮 1 🔓 5 🖨

**Price** : \$ 489,000 **Land Size** : 2529 sqm

**View**: https://www.kingsberry.com.au/sale/qld/tow

nsville-district/belgian-gardens/residential/h

ouse/4326340

Ben Kingsberry 07 4772 2022 0438 792 652