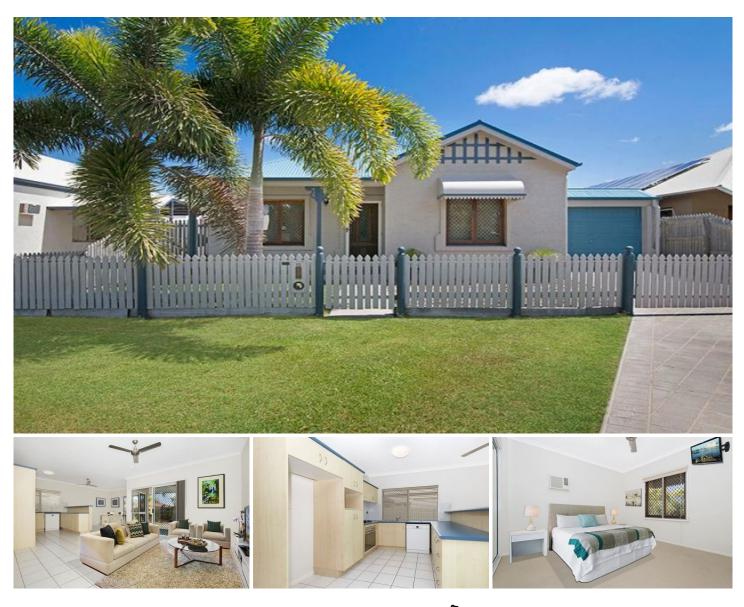

## Harcourts Kingsberry

**13 Senna Place KIRWAN QLD** 

Charming from the outside, on entry you are greeted by a low line white picket fence and quaint verandah - perfect place for your morning cuppa!!

Great street appeal and situated in a quiet no through road, this cute cottage has all the space you need for a low maintenance lifestyle. Offering a light and bright décor throughout and a low upkeep yard with plenty of room to entertain.

This gorgeous cottage offers a perfect blend of character while adding quality and comfort.

Inside you will find a traditional floor plan consisting of 3 bedrooms all with built-ins and air-conditioning, modern kitchen with plenty of cupboard/ bench space with separate living and dining areas.

An extended tiled patio sits at the rear of the home offers a cool place to entertain.

Other features of the property include a single carport, 5 kw

3 🎮 1 🚔 1 🛱

| F | Price |    | : \$ 295,000 |
|---|-------|----|--------------|
|   |       | 0: |              |