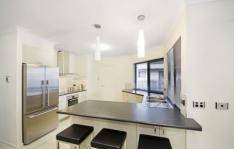

This super neat home has the option of a separate media room or 4th bedroom to the front of the home. Spacious open plan living and a working size kitchen.

Liveable features include:

- Tiled throughout
- Split system air conditioning
- Tiled outdoor patio with servery from the kitchen