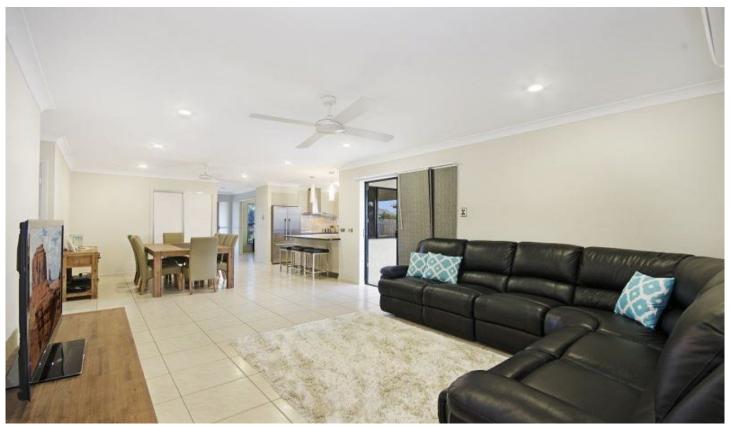

This super neat home has the option of a separate media room or 4th bedroom to the front of the home. Spacious open plan living and a working size kitchen.

Liveable features include:

- Tiled throughout
- Split system air conditioning
- Tiled outdoor patio with servery from the kitchen