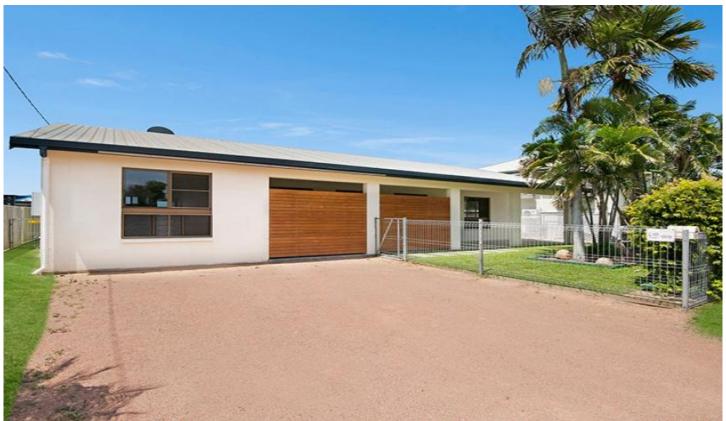

## 127 Geaney Lane DEERAGUN QLD

The fantastic feature of this property is that there is not only ample room internally there is also a large back yard with rear access that enables you to park your boat, caravan or cars away from sight in the back yard. Also the orientation of this home maximises the use of natural sunlight and a slice of the mountain views that can be enjoyed from both inside and outside the home. The house features solid silky oak front doors leading from a well-structured courtyard which becomes an extension of the living space. This spacious family home features a separate entrance to either the guest quarters, teenage retreat or the main bedroom which includes split air conditioning and it's own There is room to move as well as space to cook in the kitchen, plenty of storage space in the pantry. The living area flows through to the kitchen and dining area. For the young family there is plenty of bedroom and casual living space, built in cupboards keep clothes and