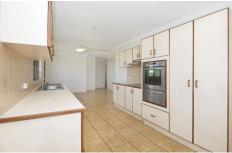

## 127 Geaney Lane DEERAGUN QLD

The fantastic feature of this property is that there is not only ample room internally there is also a large back yard with rear access that enables you to park your boat, caravan or cars away from sight in the back yard. Also the orientation of this home maximises the use of natural sunlight and a slice of the mountain views that can be enjoyed from both inside and outside the home. The house features solid silky oak front doors leading from a well-structured courtyard which becomes an extension of the living space. This spacious family home features a separate entrance to either the guest quarters, teenage retreat or the main bedroom which includes split air conditioning and it's own There is room to move as well as space to cook in the kitchen, plenty of storage space in the pantry. The living area flows through to the kitchen and dining area. For the young family there is plenty of bedroom and casual living space, built in cupboards keep clothes and