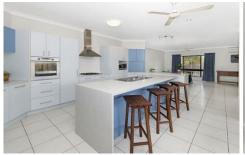

## 7 Bronzewing Crescent BOHLE PLAINS QLD

Bigger is BETTER... Take a look at this massive home 315m2 under roof and offers space for the whole family to relax or entertain.

The open plan design allows the kitchen to be the hub of the home and brings the main living areas to life. With the added bonus of a separate rumpus and two living areas this home has been designed with space, style and the family in mind.