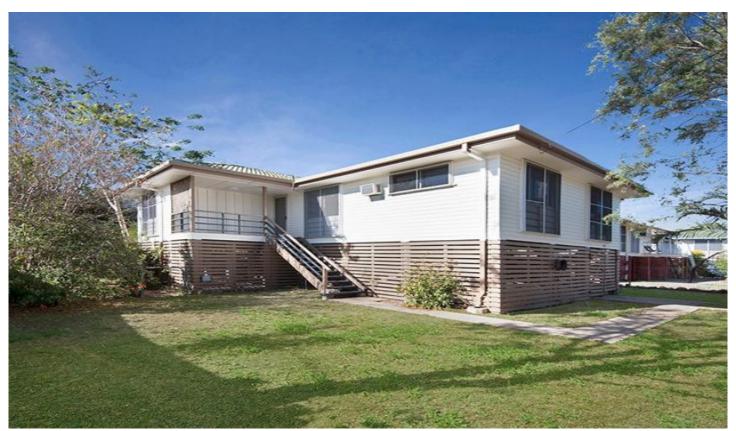

## 39 Goldsworthy Street HEATLEY QLD

A lick of paint additional to some spit and polish will buff this home into one of the most solid and true market entry level homes in the current market.

Ideal for those looking to invest in a pleasant street central to major employment, shops and education. The four bedrooms are generous, three with built-ins perfect for share accommodation, while downstairs storage and a 607sqm yard are great bonuses.

This is a pearler, Ex Defence and built to an exacting standard, perfect bones, and perfect pricing will BLOW YOU AWAY.

## Features:

- Located within a quiet street, walking distance to Heatley

4 🚐 1 🔓 2 🖨

**Price** : \$ 215,000 **Land Size** : 607 sqm

**View**: https://www.kingsberry.com.au/sale/qld/tow

nsville-district/heatley/residential/house/432