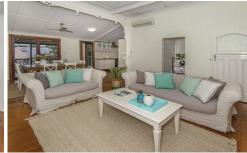

## 8 Doorey Street RAILWAY ESTATE QLD

This much loved abode is adorable on so many levels; not only is she a wonderful home, she sits proudly on a gorgeous corner parcel of 809sqm of city terrain.

Her splayed stairs beckon to her wide and welcoming front verandah, a regal entry to all that's warm and inviting. Character abundant with pine flooring, French doors and timber detailing. It is however the stunning white character kitchen with freestanding gas oven that you will adore, functional and gorgeous it centres all that's family.

Space is one of her greatest assets, with three bedrooms and a study upstairs, legal height under with a massive guest room (or second living), bathroom and secure car accommodation there is plentiful options for the entire family.