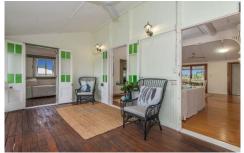

## 8 Doorey Street RAILWAY ESTATE QLD

This much loved abode is adorable on so many levels; not only is she a wonderful home, she sits proudly on a gorgeous corner parcel of 809sqm of city terrain.

Her splayed stairs beckon to her wide and welcoming front verandah, a regal entry to all that's warm and inviting. Character abundant with pine flooring, French doors and timber detailing. It is however the stunning white character kitchen with freestanding gas oven that you will adore, functional and gorgeous it centres all that's family.

Space is one of her greatest assets, with three bedrooms and a study upstairs, legal height under with a massive guest room (or second living), bathroom and secure car accommodation there is plentiful options for the entire family.