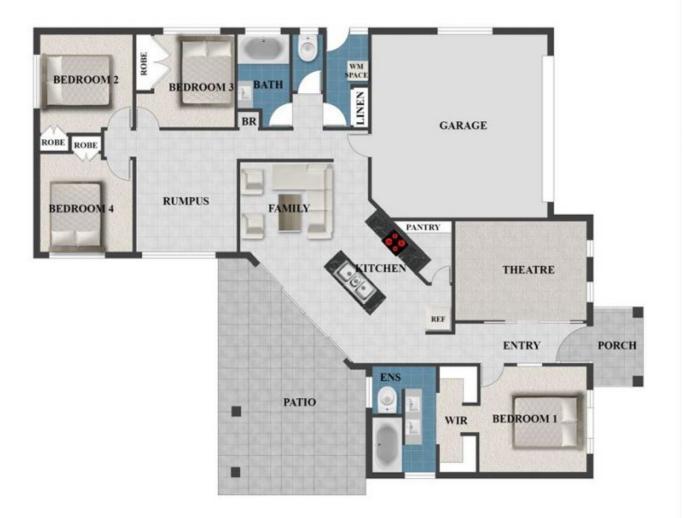

## Harcourts Kingsberry

65 Bonnett Road MOUNT LOW QLD

Changed circumstances with a buyer means this lovely home is available now. You simply cannot go wrong with this home. Offering exceptional value it can't be built again at this price! .... Everything about this stunning 'as new' home oozes thought, practicality and comfort in its design and encourages happy living and entertaining.

Not only a family home but ideal for first home buyers. The design with two sleeping and living zones gives a very usable option for share accommodation... an easy way to start off paying your mortgage.

Standing in the kitchen (central to the home) it is easy to imagine the fun that can be had here, preparing dips and eats, laughing together, cooking at the BBQ overlooking the pool, enjoying a few cold beers and relaxing under the shade of the patio with the beautiful tropical fragrance of the surrounding frangipani trees.

This truly is a very welcoming home.

**Price** : \$ 389,000 Building Size : 25 Sqrs Land Size

4 🛤 2 📛 2 🖨

: 700 sqm

View

: https://www.kingsberry.com.au/sale/qld/t ownsville-district/mount-low/residential/h ouse/4326357