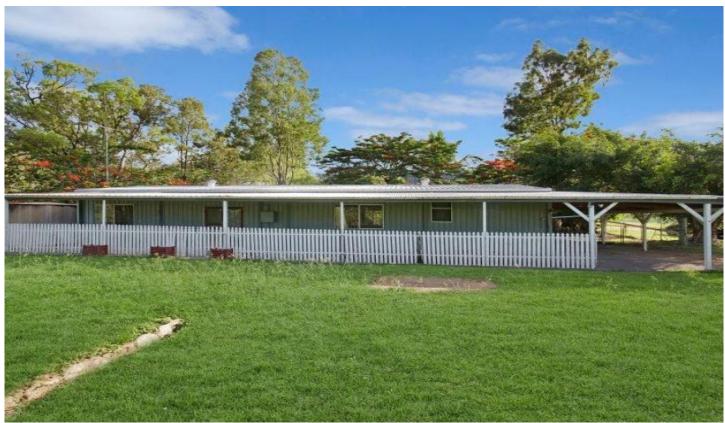

## Lot 1 Pace Road ROLLINGSTONE QLD

This 9.98 ha or 20 acre retreat at Rollingstone is nestled at the base of the mountains Clement State Forest range with a few neighbouring farms and lifestyle properties surrounding.

This property has a three bedroom liveable dwelling, this residence includes:

- Air Conditioning
- Modernised Kitchen
- Internal Laundry
- Bathroom including bath and shower
- Spacious living areas
- Bore water

There is outdoor living areas and fenced house yard.