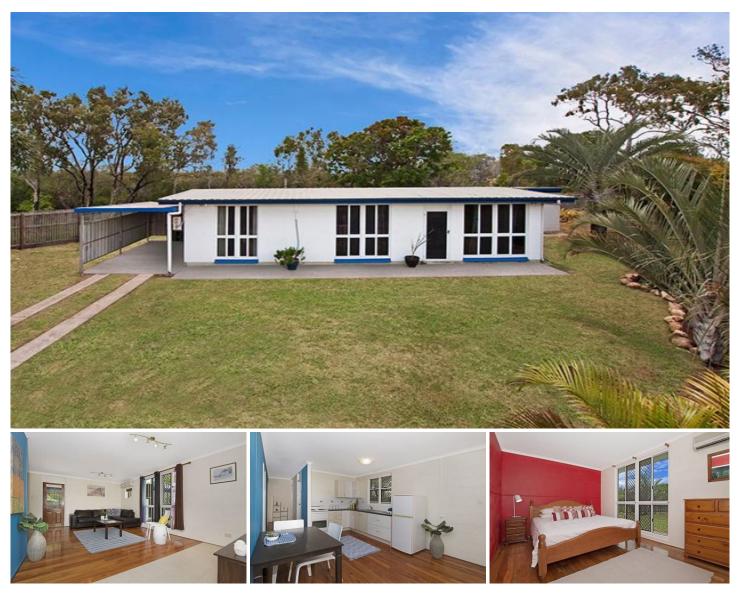

## 33 Seaward Crescent PALLARENDA QLD

This seaside slice of serenity will have you running. Priced for immediate sale, you will be hard pressed to find such an idyllic setting with virtually no neighbours and reserve back drop.

The home is of solid construction and has a great beach vibe with a separate addition, perfect for a music studio or guest room.

With newly appointed kitchen and bathroom, all the big ticket items have been attended to. So if cosmetic creativity is your thing this is a great canvas.

## 3 🛤 1 🚔 2 🚘

| Price |      |
|-------|------|
| Land  | Size |
| View  |      |

:\$ 290,000

• : 599 sqm

: https://www.kingsberry.com.au/sale/qld/tow nsville-district/pallarenda/residential/house/4 326366