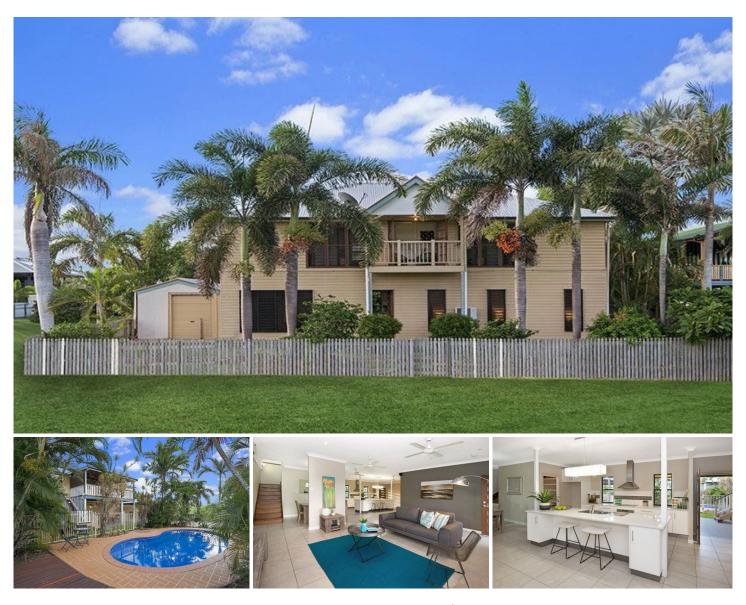

## 23 McKay Street HERMIT PARK QLD

Overlooking parkland, close to the River and walking tracks this beautiful character home is primed for the large outdoor minded family.

Spanning over two levels and blessed with incredible space it is however the glorious downstairs kitchen with pool and park views that will melt your heart.

Abundant character blends with smart modern finishes creating an exceptional residence.

## Features:

- Perfectly positioned overlooking parklands and within walking distance to the River

- Neutral tones with modern finishes compliment the original heritage features

- Heritage features include polished timber flooring, tongue