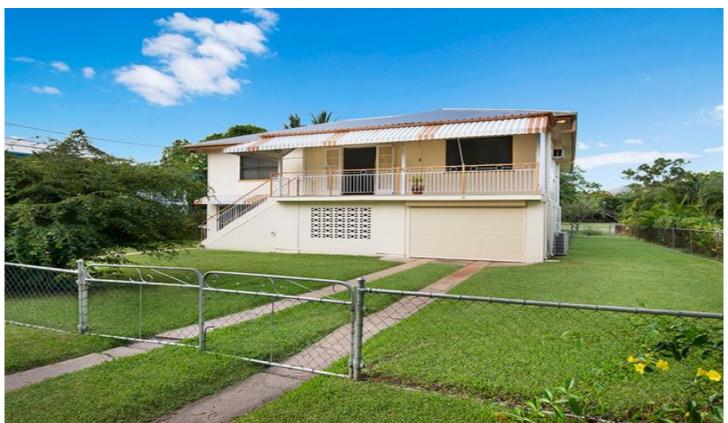

## 37 Purves Street MYSTERTON QLD

Bespoke of the post war era this much loved and meticulously maintained family home provides an opportunity to reside parkside in Mysterton on a stunning 809sqm block. Indicative of an era where family and friends were paramount the downstairs rumpus made room for rogue indoor cricket games and table tennis.

Her original bones are intact with a seventies revival; patterned carpet, laminate kitchen and bathroom, however a new roof, concrete stumps and hardwood flooring will give our new buyer confidence in updating.

## Features:

- Located within sought after Mysterton
- No rear neighbours with direct access to parklands

4 🕒 2 📛 2 👄

**Price** : \$ 376,000 **Land Size** : 809 sqm

View: https://www.kingsberry.com.au/sale/qld/tow