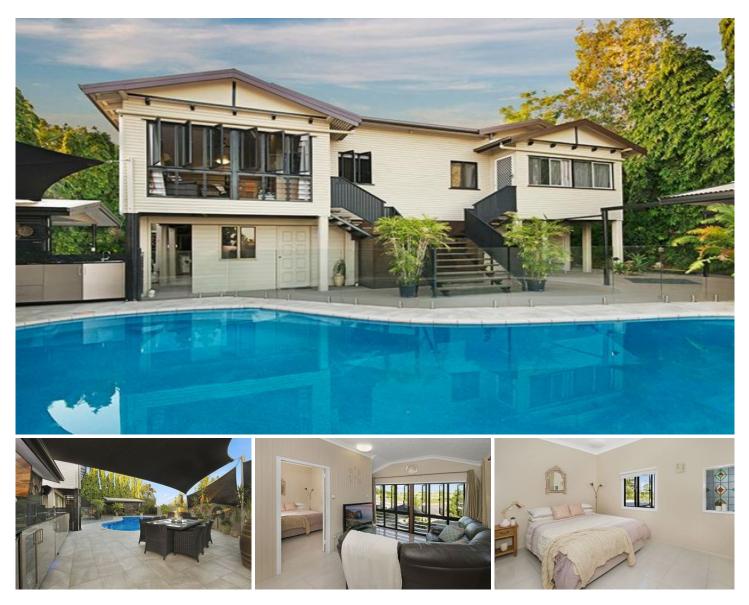

## 47 Queens Road HERMIT PARK QLD

It's the perfect answer to accommodation excellence.

Two character studios with additional self-contained lodging - In total four self-contained spaces. Located in a fantastic central area close to shops and medical facilities, it is the park position that offers countless opportunities for the exercise enthusiasts.

The stand out features in this great package is the resort pool, outdoor kitchen, downstairs patio with pool table and the shaded generous back deck.

Such a multi-faceted Real Estate option ... Viewing is a must...!!!

## Features:

- Perfectly positioned across from Bicentennial Park and

https://www.kingsberry.com.au

4 🛏 4 🚔 4 🚘

| Price |      |   |
|-------|------|---|
| Land  | Size | 1 |

: \$ 425,000 e : 604 sqm

View :