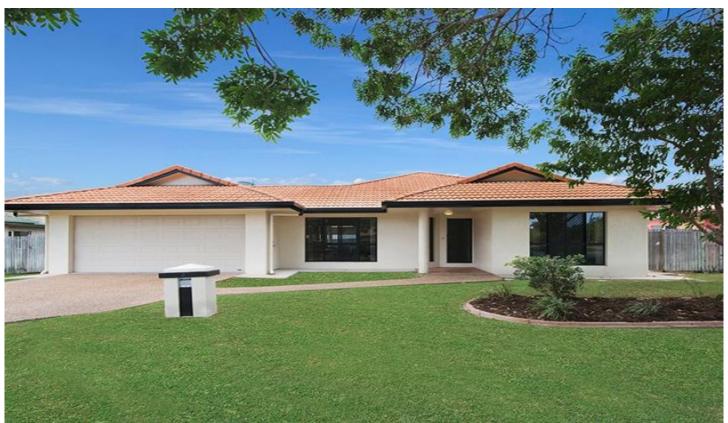

## 8 Sanctuary Drive IDALIA QLD

This robustly built and easy care home provides lovely outdoor areas, security and comfort. With neutral colours and a practical layout it is ready to accommodate lucky new owners.

Impeccably maintained (former DHA home) you will sense that indeed you have found the perfect downsize or new beginning. Open plan living flows to a spacious outdoor covered patio, which offers a restful outlook with minimal maintenance.

The pleasures of convenience are virtually on your doorstep, just an easy stroll to the medical and cafe precincts as well as lovely River walks .Transport links are nearby as well, should you wish to leave your car securely parked in the internal access garage.