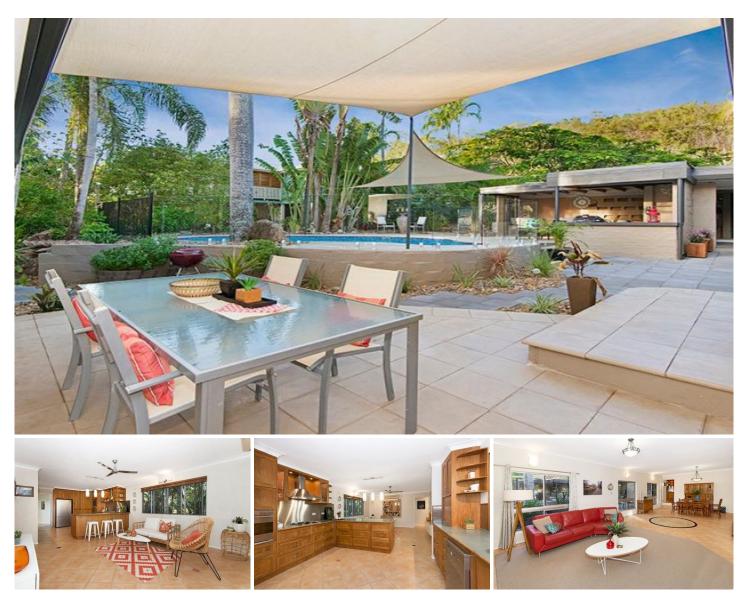

## 22 William Street WEST END QLD

As far as "Street Cred" this is considered almost royalty in relation to West End locale.

First time offered to market in 16 years this low maintenance block and render 1980s home is quite the catch. Perfect for the growing family it has served our current owners well from tot to teen. The "L" shape design centres around the pool and entertaining areas, with the large timber kitchen producing mass meals for family and friends.

It is no doubt the bush and Castle Hill cul de sac setting that sets this home apart for tranquil living. This is an amazing opportunity to enter this locale with plenty of scope to design the perfect life. This is no commoner!!!