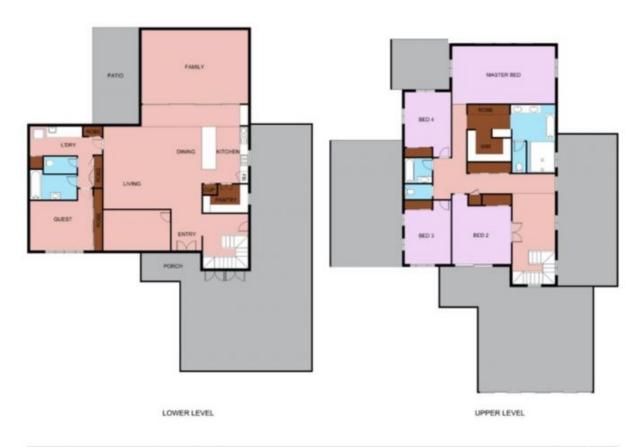

## 13 John Street WEST END QLD

Beyond its unassuming facade, this Master renovated home is virtually a rebuild from the ground up. Unparalleled excellence at every turn, this brilliant home has transpired into one of the best inner city family homes on offer. The theme of quality begins in the statement 2 Pac kitchen with central eatery, walk in pantry, Miele appliances and Vintec wine fridge. It is however the palatial Master with exquisite ensuite, powder room and walk in robe at which you will marvel.

Continuing throughout the home, edgy design meets technology and allows for incredible space, and complete luxury. With 13KW solar, Crimsafe screens, C-bus system, an air conditioned man cave, irrigation and fully fenced 874m2 yard with tropical poolscape and gated entry, you will have finally found what you have been wishing for.