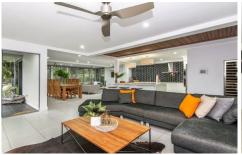

Continuing throughout the home, edgy design meets technology and allows for incredible space, and complete luxury. With 13KW solar, Crimsafe screens, C-bus system, an air conditioned man cave, irrigation and fully fenced 874m2 yard with tropical poolscape and gated entry, you will have finally found what you have been wishing for.