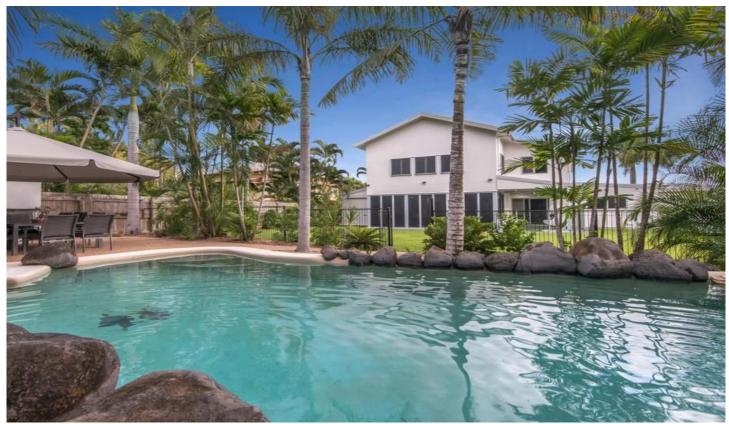

Continuing throughout the home, edgy design meets technology and allows for incredible space, and complete luxury. With 13KW solar, Crimsafe screens, C-bus system, an air conditioned man cave, irrigation and fully fenced 874m2 yard with tropical poolscape and gated entry, you will have finally found what you have been wishing for.