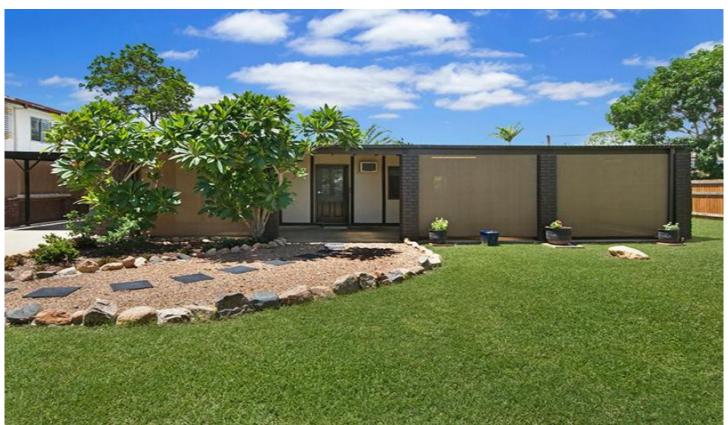

## 46 Ruby Round KELSO QLD

This knock out home enjoys a peaceful, rear setting on a quiet, well-maintained block, this home seems to have it all. A recently renovated bathroom and kitchen, plus attention to detail throughout this property. Sitting on a level site with a front covered patio overlooking the low maintenance garden, this home is ready to move into for summer so you can enjoy this fantastic location and the inground pool.

Some of the notable features of this Kelso property is:

- Fully fenced 674m2 allotment
- Near new Bathroom
- Garden Shed
- Tiled throughout living room and bedrooms
- Open plan living with separate dining room
- Nice kitchen over looking the rear deck
- Inground pool