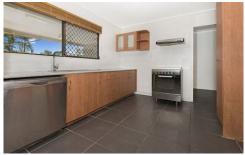

Some of the notable features of this Kelso property is:

- Fully fenced 674m2 allotment
- Near new Bathroom
- Garden Shed
- Tiled throughout living room and bedrooms
- Open plan living with separate dining room
- Nice kitchen over looking the rear deck
- Inground pool