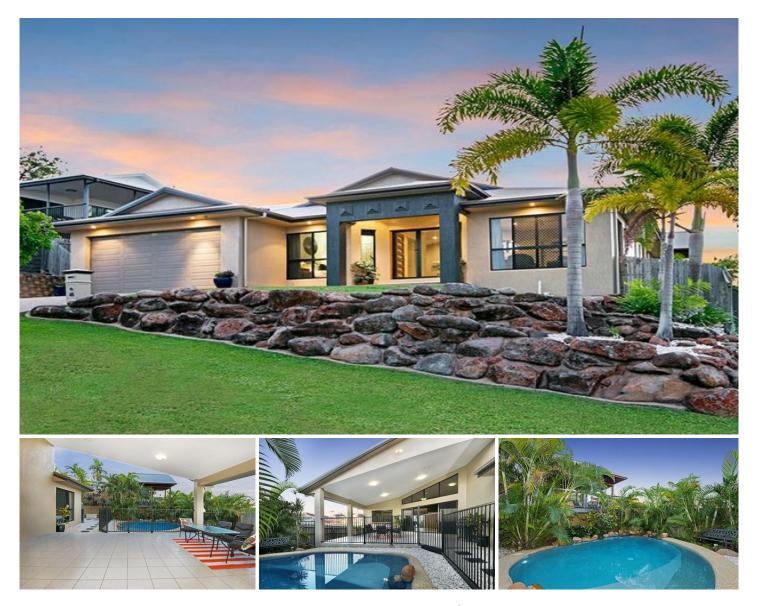

## 48 Minaret Way MOUNT LOUISA QLD

As your inspection will soon reveal, this property offers much more than beautiful vistas. Discover a quality contemporary home providing duality indoor outdoor living. The open plan living area and expansive covered veranda overlook stunning pool and articulate tropical living. This is further enhanced with a Balinese hut, superbly positioned for balmy evenings overlooking city lights. Enjoy the benefits of being "above it all" on the 712sqm exquisite exotic grounds where breezes abound. A.P Williams built and deviating from the norm, this home promises to shine.

- Located within beautiful Mount Louisa on a fantastic 712sqm allotment

- Balinese hut deck area overlooks city and mountain views

- Secure double lock up garage and fully fenced backyard

- Open plan kitchen and living areas flow out to the expansive patio area