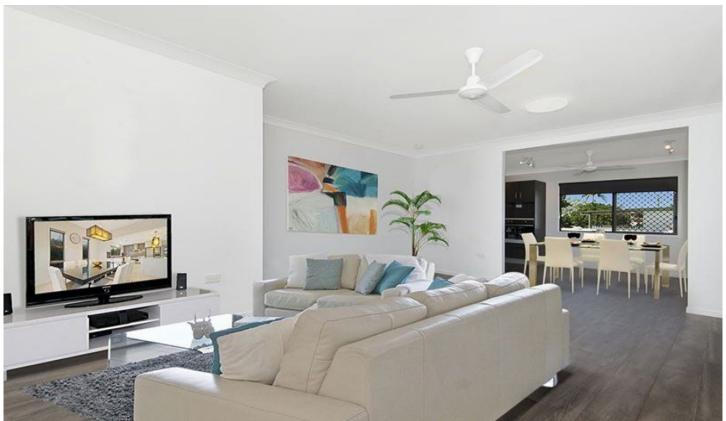

## 102 Pinnacle Drive CONDON QLD

This property has had a major conversion, which has resulted in a home that not only looks but smells like brand new.

The main Living/Dining/Kitchen areas has a wood grain look floor covering which is easy to maintain in the high traffic areas. Split System air conditioning in addition to tinted windows and ceiling fans throughout will keep it cool in the hot summers.