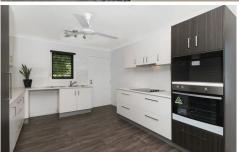

The kitchen has a clean, fresh feel, with white splashback tiles, electric stovetop, rangehood and wall mounted oven.

3 **!=** 1 <del>|=</del> 1 <del>|=</del>

**Price** : \$ 263,000 **Land Size** : 809 sgm