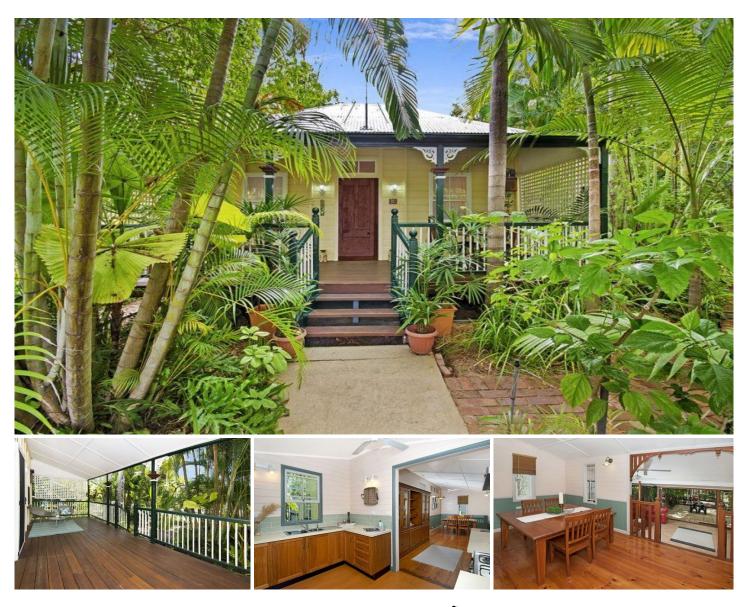

## 10 Fifth Avenue SOUTH TOWNSVILLE QLD

The high quality finish of this low set Miners cottage and her period extension is a fusion of yesteryear, modern convenience and tropical serenity.

Living areas open seamlessly onto back decking, spa and paved outdoor areas where tropical plantings ensure shade and privacy.

The 1012sqm fully irrigated block has rear lane entry to parking and shed which makes housing boys toys an added bonus.

It is however the stunning internal living that will seal the deal. Fabulous new kitchen with gas cooking, separate dining and plenty of storage will ensure happy times living in a tropical oasis!!!