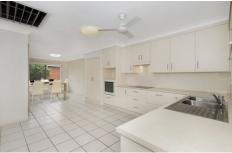

## Features include:-

- Three generous light-filled bedrooms with carpets
- Single level living on a private and partially fenced 607 m2 block
- Carpets to the lounge and bedrooms, tiled throughout the rest
- Near new kitchen with high quality appliances, dishwasher and pantry
- Ceiling fans throughout