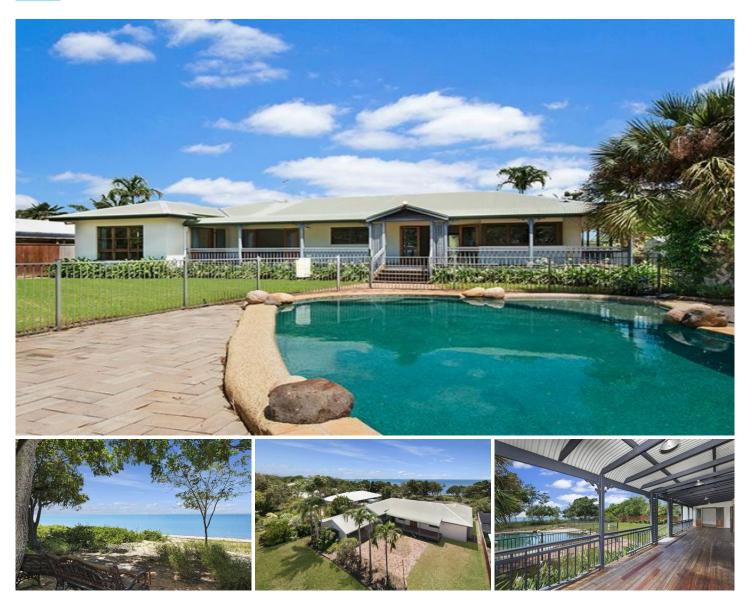

## **19 Lasindra court BUSHLAND BEACH QLD**

An exciting purchase for the astute buyer, this golden beachfront opportunity is not to be missed!

On offer is a spacious family home with panoramic ocean views and direct beach access. It eagerly awaits a keen and handy new owner to add a personal touch.

This is not the time to hesitate as absolute beachfront properties are rare. Good bones combined with the premier location make this the perfect time to invest in the future and enhance a guintessential Queensland lifestyle.

## Features to enjoy are:

- Beachfront location with private gate giving direct access to the beach
- Sprawling and spacious design... front and back

4 🛤 2 📛 2 🚔

| Price     | 1 | \$ | 500 |
|-----------|---|----|-----|
| Land Size | 2 | 1  | 031 |