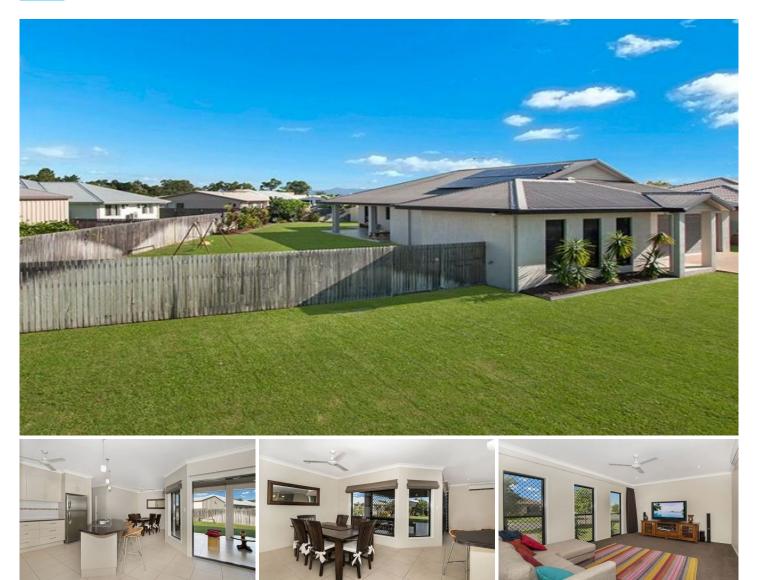

## Harcourts Kingsberry

31 Ningaloo Crescent BURDELL QLD

Simply stunning is the only way to describe this contemporary family home with its ultra-stylish décor and immaculate presentation. From the featured portico to the seriously wide frontage and great street appeal - this home is a natural stand out.

Set on an 823m2 this Grady Home reveals an effortless balance of indoor and outdoor entertaining, separate living and dining plus a spacious theatre room and quality finish throughout.

The well equipped kitchen is the hub of the home, completely open to the living and dining areas.

The spacious theatre room is modern yet homely and is the perfect place to relax with your favourite movie with a bowl of popcorn.

The king size master bedroom is huge and includes walk in robe and ensuite. Bedrooms two and three are centred to one side of the home while a 4th bedroom is currently