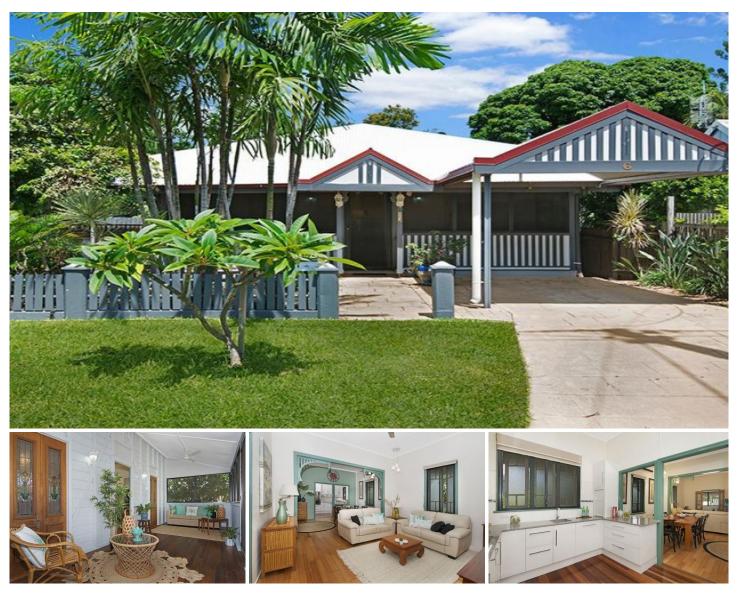

## 6 North Street WEST END QLD

Picture perfect and stunningly appointed this little lady offers complete stress free living in a very neighbour friendly street. Character abundant yet masterfully designed with a plethora of living zones; privacy and practicality are perfectly in balance. With her gourmet kitchen pivotal in the home for entertaining, there has not been any expense spared on the quality of cabinetry or choice of appliances. Living is made easy with a choice of relaxation zones with the added bonus of secure front veranda and the addition of a plantation louvered indoor outdoor area, leading out to the stunning native and tropical easy care garden. This little miss is a rare find and fastidious buyers will be impressed.

## Features:

- Easy care 405sqm allotment
- Stained glass feature windows

| 3 ല | 1 | <u> </u> | 2 | R |
|-----|---|----------|---|---|
| ~   |   |          |   |   |

| rice |      | 2 | \$ |
|------|------|---|----|
| and  | Size | ÷ | 4( |